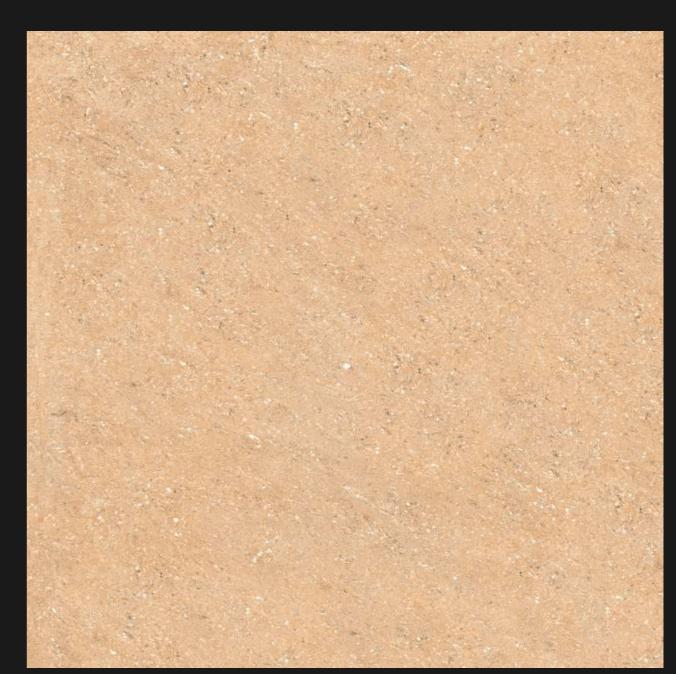

# DYNAMIC BEIGE

Size : **600x600mm** 

Finish: Glossy































### **DRAGON WHITE**

Size : **600x600mm** 

Finish: Glossy







DIMENSIONAL



















# DYNAMIC GREY WHITE

Size: 600x600mm



































### MATRIX BEIGE

Size : **600x600mm** 







EASY AINTENANCE



H STRI



HIGH STRENGTH



WATER RESISTAN



CHEMICAL







FIRE RESISTANT



HYGIENIC





# DYNAMIC GREY

Size: 600x600mm

Finish: Glossy





































### MATRIX CHOCO LIGHT

Size: 600x600mm































# MATRIX LIGHT BEIGE

Size: 600x600mm











DIMENSIONAL STABILITY



HIGH STRENGTH



WATER RESISTAN



CHEMICAL RESISTANT







FIRE RESISTANT











# MURATO AQUA

Size : **600x600mm** 

































### **MATRIX CHOCO**

Size : **600x600mm** 







































# MURATO ALMOND

Size : **600x600mm** 







EASY DIMEN



HIGH STRENGTI





ANCE STABILITY



IMPACT RESISTANCE



FIRE RESISTANT



HYGIENI





# **MURATO BEIGE**

Size : **600x600mm** 



































# MURATO BROWN

Size : **600x600mm** 





































# MURATO BLUE

Size: **600x600mm** 





































# MURATO CREMA

Size : **600x600mm** 







































### **MURATO GREY**

Size : **600x600mm** 











































# MURATO GOLD

Size : **600x600mm** 





























## **MURATO MINT**

Size : **600x600mm** 









DIMENSIONAL



















## **MURATO SILVER**

Size :