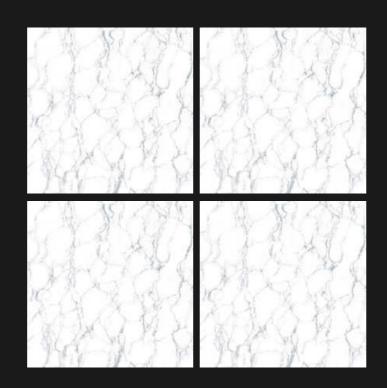

### CIZA CHOCO

Size : **600x600mm** 

Finish: Glossy





























# CIZA DARK BROWN

Size : **600x600mm** 



































# CIZA LIGHT GREY

Size : **600x600mm** 

Finish: Glossy







EASY









WATER RESISTANT









FIRE











### **CIZA GREEN**

Size : **600x600mm** 

Finish: Glossy



























# CIZA LIGHT BROWN

Size : **600x600mm** 

















WATER RESISTAN



CHEMICAL RESISTANT





















### **CIZA YELLOW**

Size : **600x600mm** 

Finish : Glossy





























# DYNAMIC BEIGE

Size : **600x600mm** 

Finish: Glossy































### **DRAGON WHITE**

Size : **600x600mm** 

Finish: Glossy







DIMENSIONAL



















# DYNAMIC GREY WHITE

Size: 600x600mm



































### MATRIX BEIGE

Size : **600x600mm** 







EASY AINTENANCE



H STRI



HIGH STRENGTH



WATER RESISTAN



CHEMICAL







FIRE RESISTANT



HYGIENIC





# DYNAMIC GREY

Size: 600x600mm

Finish: Glossy





































### MATRIX CHOCO LIGHT

Size: 600x600mm































# MATRIX LIGHT BEIGE

Size: 600x600mm











DIMENSIONAL STABILITY



HIGH STRENGTH



WATER RESISTAN



CHEMICAL RESISTANT







FIRE RESISTANT











# MURATO AQUA

Size : **600x600mm** 

































### **MATRIX CHOCO**

Size : **600x600mm** 







































# MURATO ALMOND

Size : **600x600mm** 







EASY DIMEN



HIGH STRENGTI





ANCE STABILITY



IMPACT RESISTANCE



FIRE RESISTANT



H