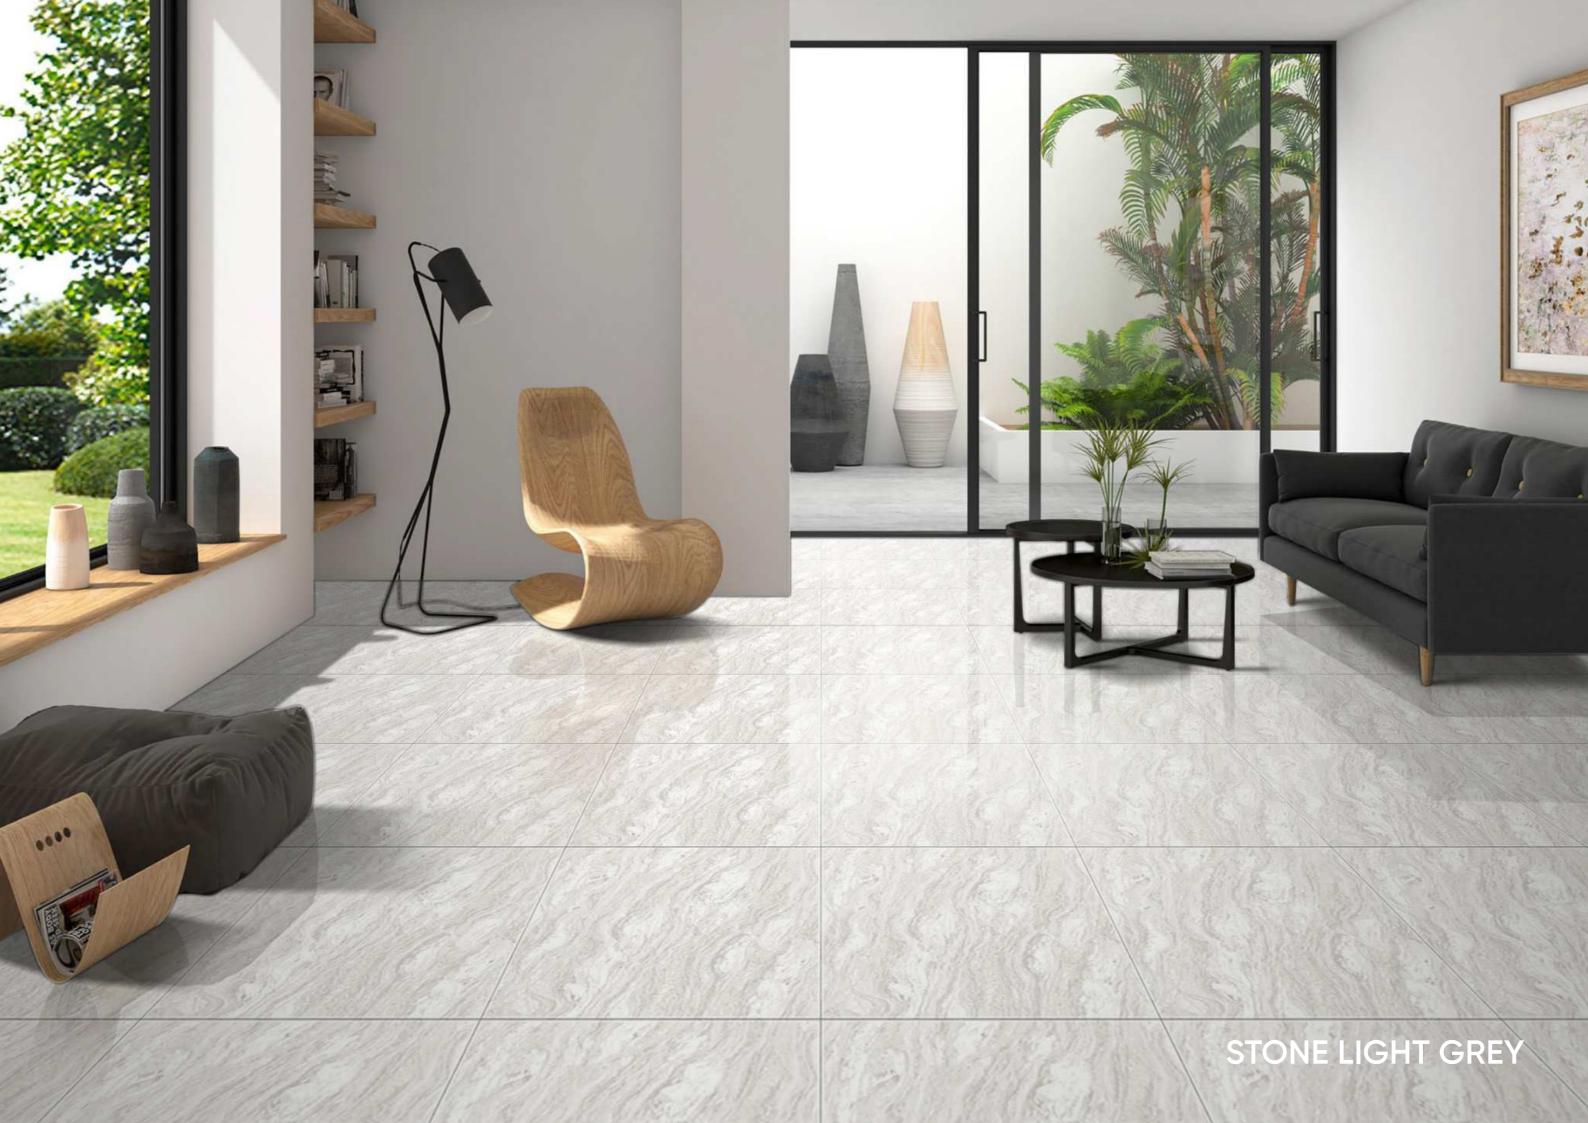

** 





























## **MURATO MINT**

Size : **600x600mm** 









DIMENSIONAL



















## **MURATO SILVER**

Size : **600x600mm** 



























## **MURATO PINK**

Size : **600x600mm** 















CHEMICAL RESISTANT













## **MURATO SLATE**

Size : **600x600mm** 































#### **STONE CREMA**

Size: 600x600mm







EASY



DIMENSIONAL STABILITY



HIGH STRENGTH



WATER RESISTAN









FIRE RESISTANT



HYGIEN









## **STONE BROWN**

Size : **600x600mm** 

Finish: Glossy





#### **FEATURES**























## STONE DARK GREY

Size : **600x600mm** 











SIONAL ILITY



HIGH STRENGTH



WATER RESISTAN



CHEMICAL



,













# REGAL GRUNGE

Size : **600x600mm** 





























## **STONE LIGHT GREY**

Size: 600x600mm

























#### TECHNOLOGY & AFFILIATIONS











#### OUR CERTIFICATE











#### TILES INSTALLATION



#### **Special Laying Instruction:**

#### **Tiles Spacers**

We always recommend to use the Tile Spacer for laying of different tiles as per its type and size. Tile Spacer is specially designed to create a uniform gap between tiles, this results in proper alignment throughout the tiling area. It is available in different width sizes starting from 2mm width to 10 mm width.

#### Features and Benefits:

- Spacers accommodate the movements due to thermal variations and different loads
- When filled with the right grout material, they can efficiently reduce the free water flow / leakage through the joints and also make the j