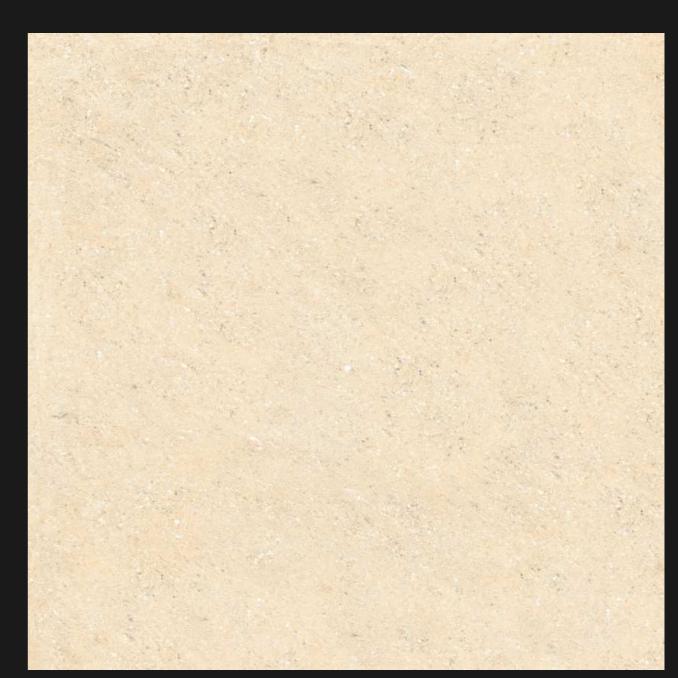

ICAL RESISTANT







FIRE RESISTANT











# MURATO AQUA

Size : **600x600mm** 

































### **MATRIX CHOCO**

Size : **600x600mm** 







































# MURATO ALMOND

Size : **600x600mm** 







EASY DIMEN



HIGH STRENGTI





ANCE STABILITY



IMPACT RESISTANCE



FIRE RESISTANT



HYGIENI





# **MURATO BEIGE**

Size : **600x600mm** 



































# MURATO BROWN

Size : **600x600mm** 





































# MURATO BLUE

Size: **600x600mm** 





































# MURATO CREMA

Size : **600x600mm** 







































### **MURATO GREY**

Size : **600x600mm** 











































# MURATO GOLD

Size : **600x600mm** 





























## **MURATO MINT**

Size : **600x600mm** 









DIMENSIONAL



















## **MURATO SILVER**

Size : **600x600mm** 



























## **MURATO PINK**

Size : **600x600mm** 















CHEMICAL RESISTANT













## **MURATO SLATE**

Size : **600x600mm** 































#### **STONE CREMA**

Size: 600x600mm







EASY



DIMENSIONAL STABILITY



HIGH STRENGTH



WATER RESISTAN









FIRE RESISTANT



HYGIEN









## **STONE BROWN**

Size : **600x600mm** 

Finish: Glossy





#### **FEATURES**























## STONE DARK GREY

Size : **600x600mm** 











SIONAL ILITY



HIGH STRENGTH



WATER RESISTAN



CHEMICAL



,













# REGAL GRUNGE

Size : **600x600mm** 





























## **STONE LIGHT GREY**