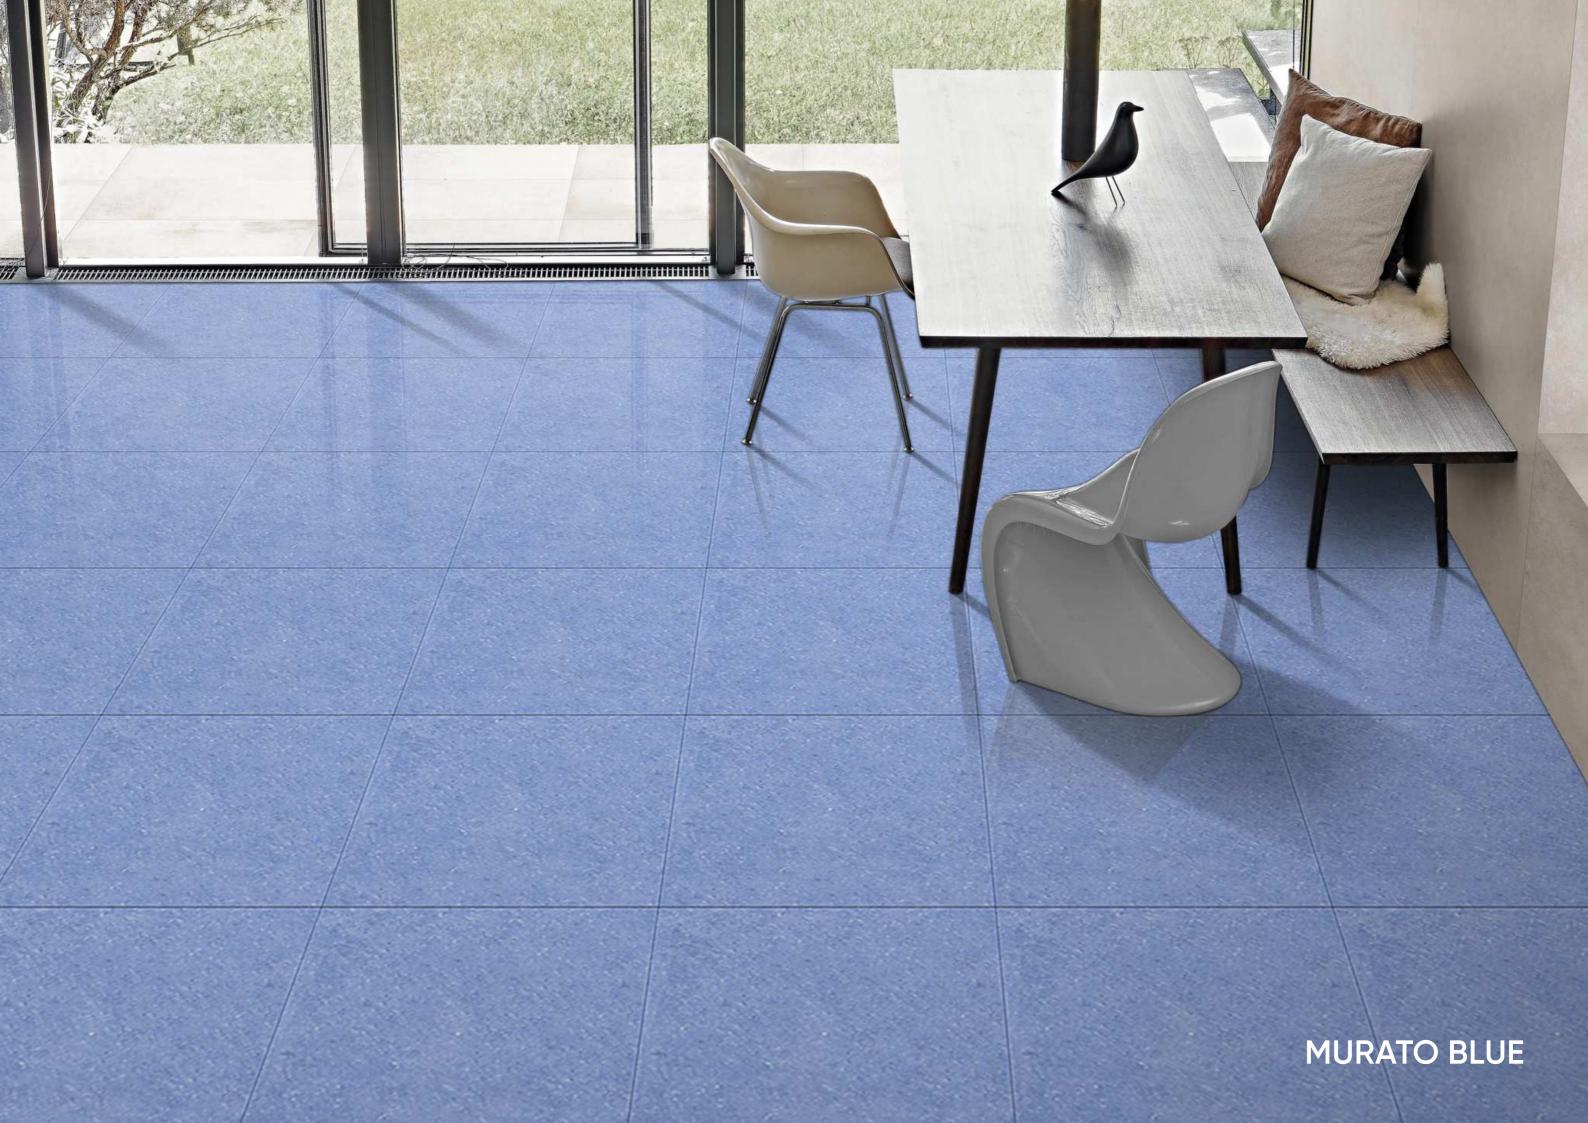

FIRE RESISTANT



HYGIENIC





# DYNAMIC GREY

Size: 600x600mm

Finish: Glossy





































### MATRIX CHOCO LIGHT

Size: 600x600mm































# MATRIX LIGHT BEIGE

Size: 600x600mm











DIMENSIONAL STABILITY



HIGH STRENGTH



WATER RESISTAN



CHEMICAL RESISTANT







FIRE RESISTANT











# MURATO AQUA

Size : **600x600mm** 

































### **MATRIX CHOCO**

Size : **600x600mm** 







































# MURATO ALMOND

Size : **600x600mm** 







EASY DIMEN



HIGH STRENGTI





ANCE STABILITY



IMPACT RESISTANCE



FIRE RESISTANT



HYGIENI





# **MURATO BEIGE**

Size : **600x600mm** 



































# MURATO BROWN

Size : **600x600mm** 





































# MURATO BLUE

Size: **600x600mm** 





































# MURATO CREMA

Size : **600x600mm** 







































### **MURATO GREY**

Size : **600x600mm** 











































# MURATO GOLD

Size : **600x600mm** 





























## **MURATO MINT**

Size : **600x600mm** 









DIMENSIONAL



















## **MURATO SILVER**

Size : **600x600mm** 



























## **MURATO PINK**

Size : **600x600mm** 















CHEMICAL RESISTANT













## **MURATO SLATE**

Size : **600x600mm** 































#### **STONE CREMA**

Size: 600x600mm







EASY



DIMENSIONAL STABILITY



HIGH STRENGTH



WATER RESISTAN









FIRE RESISTANT



HYGIEN









## **STONE BROWN**

Size