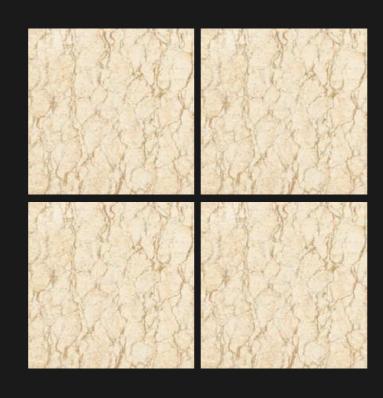

EASY



IONAL LITY



HIGH STRENGTH



WATER RESISTAN









FIRE RESISTANT









# CIZA DARK GREY

Size : **600x600mm** 

Finish: Glossy

























### CIZA CHOCO

Size : **600x600mm** 

Finish: Glossy





























# CIZA DARK BROWN

Size : **600x600mm** 



































# CIZA LIGHT GREY

Size : **600x600mm** 

Finish: Glossy







EASY









WATER RESISTANT









FIRE











### **CIZA GREEN**

Size : **600x600mm** 

Finish: Glossy



























# CIZA LIGHT BROWN

Size : **600x600mm** 

















WATER RESISTAN



CHEMICAL RESISTANT





















### **CIZA YELLOW**

Size : **600x600mm** 

Finish : Glossy





























# DYNAMIC BEIGE

Size : **600x600mm** 

Finish: Glossy































### **DRAGON WHITE**

Size : **600x600mm** 

Finish: Glossy







DIMENSIONAL



















# DYNAMIC GREY WHITE

Size: 600x600mm



































### MATRIX BEIGE

Size : **600x600mm** 







EASY AINTENANCE



H STRI



HIGH STRENGTH



WATER RESISTAN



CHEMICAL







FIRE RESISTANT



HYGIENIC





# DYNAMIC GREY

Size: 600x600mm

Finish: Glossy





































### MATRIX CHOCO LIGHT

Size: 600x600mm































# MATRIX LIGHT BEIGE

Size: 600x600mm











DIMENSIONAL STABILITY



HIGH STRENGTH



WATER RESISTAN



CHEMICAL RESISTANT







FIRE RESISTANT











# MURATO AQUA

Size : **600x600mm** 

































### **MATRIX CHOCO**

Size : **600x600mm**