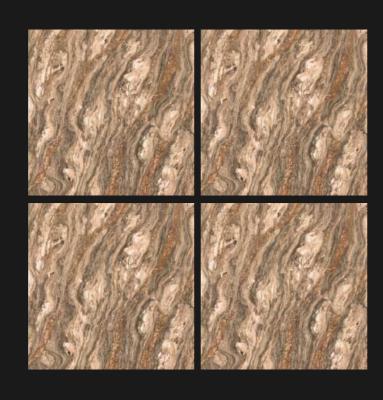

mm** 





































# MURATO CREMA

Size : **600x600mm** 







































### **MURATO GREY**

Size : **600x600mm** 











































# MURATO GOLD

Size : **600x600mm** 





























## **MURATO MINT**

Size : **600x600mm** 









DIMENSIONAL



















## **MURATO SILVER**

Size : **600x600mm** 



























## **MURATO PINK**

Size : **600x600mm** 















CHEMICAL RESISTANT













## **MURATO SLATE**

Size : **600x600mm** 































#### **STONE CREMA**

Size: 600x600mm







EASY



DIMENSIONAL STABILITY



HIGH STRENGTH



WATER RESISTAN









FIRE RESISTANT



HYGIEN









## **STONE BROWN**

Size : **600x600mm** 

Finish: Glossy





#### **FEATURES**























## STONE DARK GREY

Size : **600x600mm** 











SIONAL ILITY



HIGH STRENGTH



WATER RESISTAN



CHEMICAL



,













# REGAL GRUNGE

Size : **600x600mm** 





























## **STONE LIGHT GREY**

Size: 600x600mm

























#### TECHNOLOGY & AFFILIATIONS











#### OUR CERTIFICATE











#### TILES INSTALLATION



#### **Special Laying Instruction:**

#### **Tiles Spacers**

We always recommend to use the Tile Spacer for laying of different tiles as per its type and size. Tile Spacer is specially designed to create a uniform gap between tiles, this results in proper alignment throughout the tiling area. It is available in different width sizes starting from 2mm width to 10 mm width.

#### Features