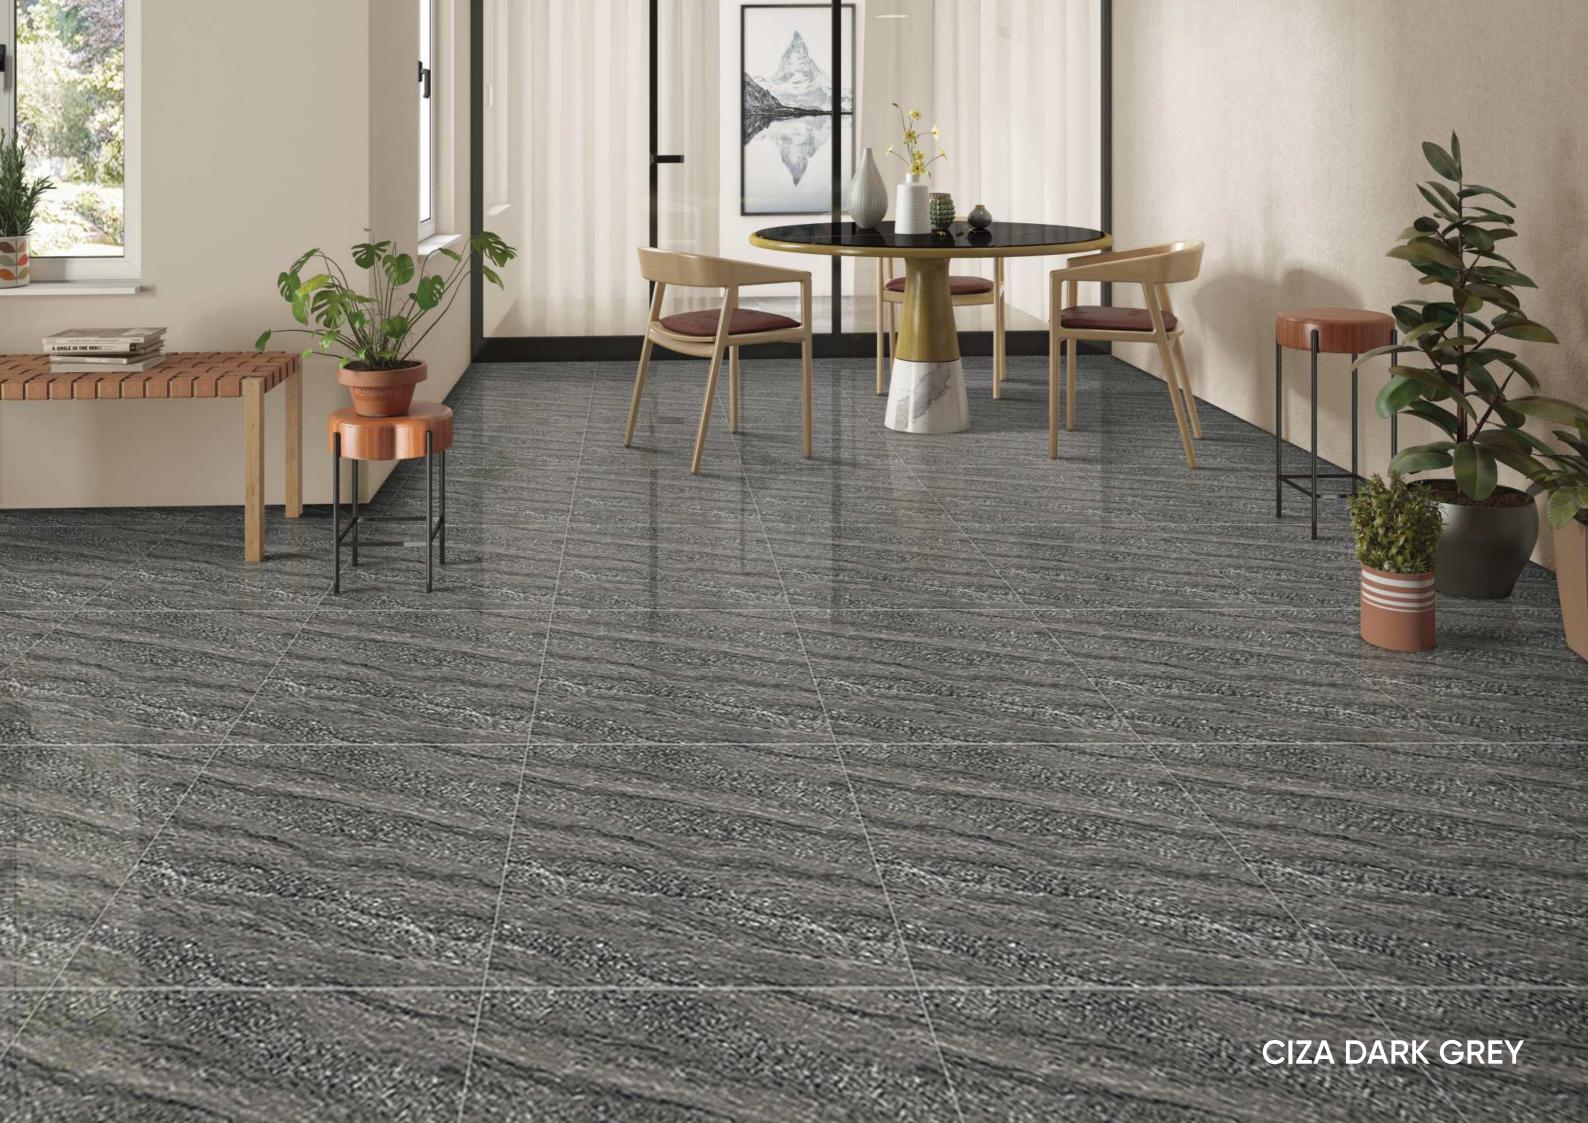

equiring effortless regular cleaning



HIGH STRENGTH

The fullbody composition boasts high strength and resistance ideal for high traffic also.



ECOLOGICAL & SUSTAINABLE

The collection is a sustainable alternative to marble flooring making it ecological.



LOW WATER ABSORPTION

Exceptionally nonporous surface and revolutionary digital print make surface low water absorbing. Explore extensive application indoors and outdoors with the aesthetic and resilient qualities of the exclusive collection.

#### **APLLICATION AREA**



**KITCHEN** 

LIVING ROOM



**CORPORATE OFFICES** 

**HOTEL & RESTOURANTS** 



**BATHROOM** 

**PUBLIC PLACE** 







### CIZA BLUE

Size : **600x600mm** 

Finish : Glossy







EASY



IONAL LITY



HIGH STRENGTH



WATER RESISTAN









FIRE RESISTANT









# CIZA DARK GREY

Size : **600x600mm** 

Finish: Glossy

























### CIZA CHOCO

Size : **600x600mm** 

Finish: Glossy





























# CIZA DARK BROWN

Size : **600x600mm** 



































# CIZA LIGHT GREY

Size : **600x600mm** 

Finish: Glossy







EASY









WATER RESISTANT









FIRE











### **CIZA GREEN**

Size : **600x600mm** 

Finish: Glossy



























# CIZA LIGHT BROWN

Size : **600x600mm** 

















WATER RESISTAN



CHEMICAL RESISTANT





















### **CIZA YELLOW**

Size : **600x600mm** 

Finish : Glossy





























# DYNAMIC BEIGE

Size : **600x600mm** 

Finish: Glossy































### **DRAGON WHITE**

Size : **600x600mm** 

Finish: Glossy