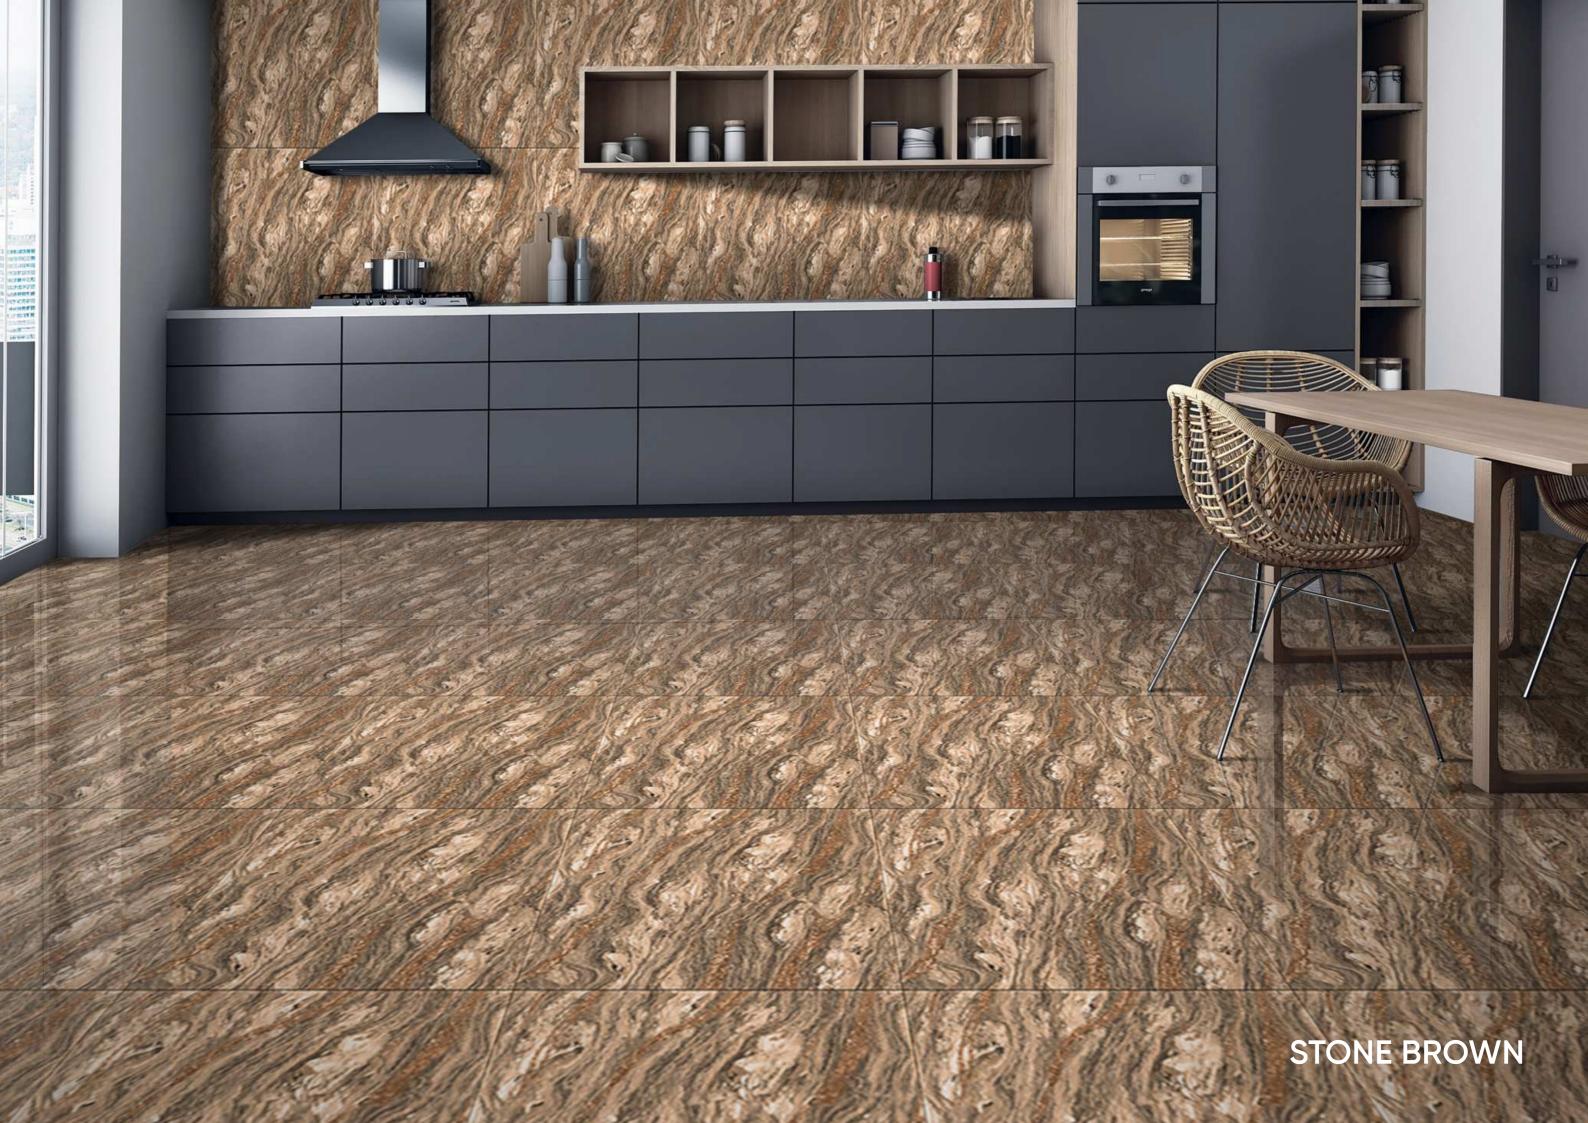

# MURATO BLUE

Size: **600x600mm** 





































# MURATO CREMA

Size : **600x600mm** 







































### **MURATO GREY**

Size : **600x600mm** 











































# MURATO GOLD

Size : **600x600mm** 





























## **MURATO MINT**

Size : **600x600mm** 









DIMENSIONAL



















## **MURATO SILVER**

Size : **600x600mm** 



























## **MURATO PINK**

Size : **600x600mm** 















CHEMICAL RESISTANT













## **MURATO SLATE**

Size : **600x600mm** 































#### **STONE CREMA**

Size: 600x600mm







EASY



DIMENSIONAL STABILITY



HIGH STRENGTH



WATER RESISTAN









FIRE RESISTANT



HYGIEN









## **STONE BROWN**

Size : **600x600mm** 

Finish: Glossy





#### **FEATURES**























## STONE DARK GREY

Size : **600x600mm** 











SIONAL ILITY



HIGH STRENGTH



WATER RESISTAN



CHEMICAL



,













# REGAL GRUNGE

Size : **600x600mm** 





























## **STONE LIGHT GREY**

Size: 600x600mm

























#### TECHNOLOGY & AFFILIATIONS











#### OUR CERTIFICATE











#### TILES INSTALLATION



#### **Special Laying Instruction:**

#### **Tiles Spacers**

We always recommend to use the Tile Spacer for laying of different tiles as per its type and size. Tile Spacer is specially designed to create a uniform gap between tiles, this results in proper alignment throughout the tiling area. It is available in different wid