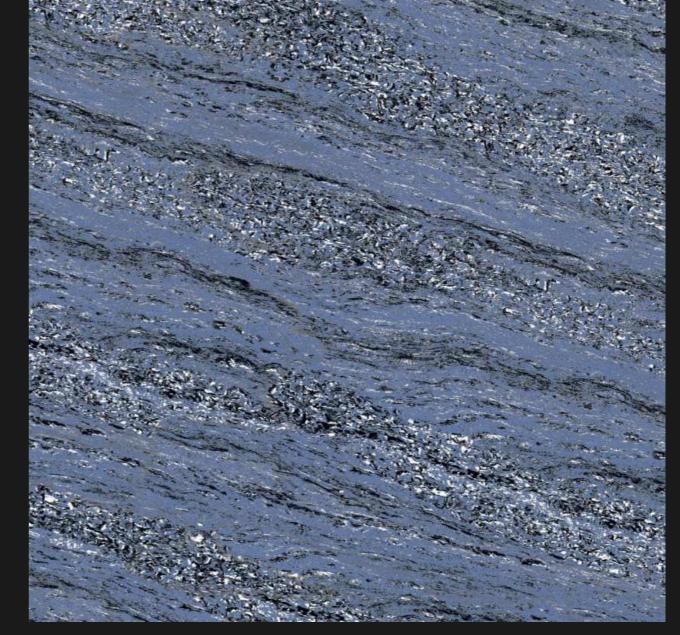

### CIZA BLUE

Size : **600x600mm** 

Finish : Glossy

EASY

IONAL LITY

HIGH STRENGTH

WATER RESISTAN

FIRE RESISTANT