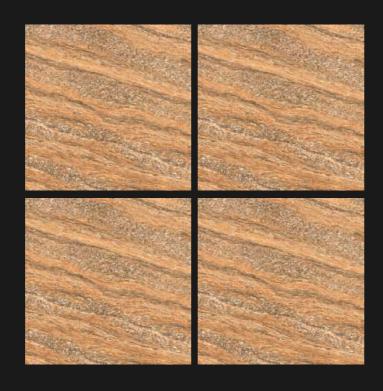

e collection.

#### **APLLICATION AREA**



**KITCHEN** 

LIVING ROOM



**CORPORATE OFFICES** 

**HOTEL & RESTOURANTS** 



**BATHROOM** 

**PUBLIC PLACE** 







### CIZA BLUE

Size : **600x600mm** 

Finish : Glossy







EASY



IONAL LITY



HIGH STRENGTH



WATER RESISTAN









FIRE RESISTANT









# CIZA DARK GREY

Size : **600x600mm** 

Finish: Glossy

























### CIZA CHOCO

Size : **600x600mm** 

Finish: Glossy





























# CIZA DARK BROWN

Size : **600x600mm** 



































# CIZA LIGHT GREY

Size : **600x600mm** 

Finish: Glossy







EASY









WATER RESISTANT









FIRE











### **CIZA GREEN**

Size : **600x600mm** 

Finish: Glossy



























# CIZA LIGHT BROWN

Size : **600x600mm** 

















WATER RESISTAN



CHEMICAL RESISTANT





















### **CIZA YELLOW**

Size : **600x600mm** 

Finish : Glossy





























# DYNAMIC BEIGE

Size : **600x600mm** 

Finish: Glossy































### **DRAGON WHITE**

Size : **600x600mm** 

Finish: Glossy







DIMENSIONAL



















# DYNAMIC GREY WHITE

Size: 600x600mm



































### MATRIX BEIGE

Size : **600x600mm** 







EASY AINTENANCE



H STRI



HIGH STRENGTH



WATER RESISTAN



CHEMICAL







FIRE RESISTANT



HYGIENIC





# DYNAMIC GREY

Size: 600x600mm

Finish: Glossy





































### MATRIX CHOCO LIGHT

Size: 600x600mm































# MATRIX LIGHT BEIGE

Size: 600x600mm











DIMENSIONAL STAB