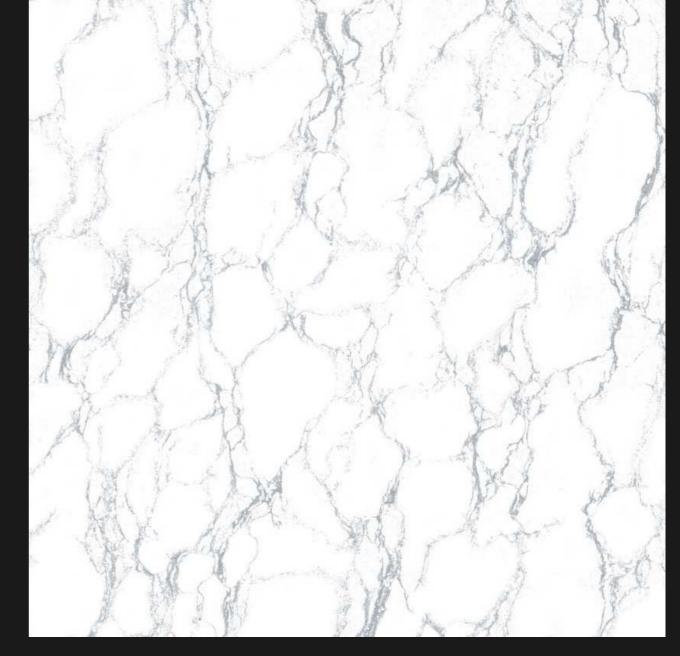

ze : **600x600mm** 

Finish: Glossy





























# CIZA DARK BROWN

Size : **600x600mm** 



































# CIZA LIGHT GREY

Size : **600x600mm** 

Finish: Glossy







EASY









WATER RESISTANT









FIRE











### **CIZA GREEN**

Size : **600x600mm** 

Finish: Glossy



























# CIZA LIGHT BROWN

Size : **600x600mm** 

















WATER RESISTAN



CHEMICAL RESISTANT





















### **CIZA YELLOW**

Size : **600x600mm** 

Finish : Glossy





























# DYNAMIC BEIGE

Size : **600x600mm** 

Finish: Glossy































### **DRAGON WHITE**

Size : **600x600mm** 

Finish: Glossy







DIMENSIONAL



















# DYNAMIC GREY WHITE

Size: 600x600mm



































### MATRIX BEIGE

Size : **600x600mm** 







EASY AINTENANCE



H STRI



HIGH STRENGTH



WATER RESISTAN



CHEMICAL







FIRE RESISTANT



HYGIENIC





# DYNAMIC GREY

Size: 600x600mm

Finish: Glossy





































### MATRIX CHOCO LIGHT

Size: 600x600mm































# MATRIX LIGHT BEIGE

Size: 600x600mm











DIMENSIONAL STABILITY



HIGH STRENGTH



WATER RESISTAN



CHEMICAL RESISTANT







FIRE RESISTANT











# MURATO AQUA

Size : **600x600mm** 

































### **MATRIX CHOCO**

Size : **600x600mm** 







































# MURATO ALMOND

Size : **600x600mm** 







EASY DIMEN



HIGH STRENGTI





ANCE STABILITY



IMPACT RESISTANCE



FIRE RESISTANT



HYGIENI





# **MURATO BEI