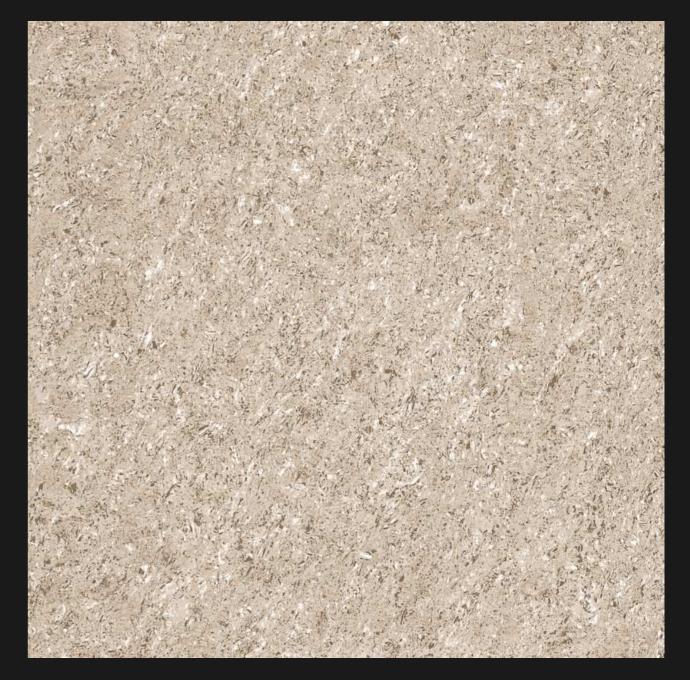

DIMENSIONAL STABILITY



HIGH STRENGTH



WATER RESISTAN



CHEMICAL RESISTANT







FIRE RESISTANT











# MURATO AQUA

Size : **600x600mm** 

































### **MATRIX CHOCO**

Size : **600x600mm** 







































# MURATO ALMOND

Size : **600x600mm** 







EASY DIMEN



HIGH STRENGTI





ANCE STABILITY



IMPACT RESISTANCE



FIRE RESISTANT



HYGIENI





# **MURATO BEIGE**

Size : **600x600mm** 



































# MURATO BROWN

Size : **600x600mm** 





































# MURATO BLUE

Size: **600x600mm** 





































# MURATO CREMA

Size : **600x600mm** 







































### **MURATO GREY**

Size : **600x600mm** 











































# MURATO GOLD

Size : **600x600mm** 





























## **MURATO MINT**

Size : **600x600mm** 









DIMENSIONAL



















## **MURATO SILVER**

Size : **600x600mm** 



























## **MURATO PINK**

Size : **600x600mm** 















CHEMICAL RESISTANT













## **MURATO SLATE**

Size : **600x600mm** 































#### **STONE CREMA**

Size: 600x600mm







EASY



DIMENSIONAL STABILITY



HIGH STRENGTH



WATER RESISTAN









FIRE RESISTANT



HYGIEN









## **STONE BROWN**

Size : **600x600mm** 

Finish: Glossy





#### **FEATURES**























## STONE DARK GREY

Size : **600x600mm** 











SIONAL ILITY



HIGH STRENGTH



WATER RESISTAN



CHEMICAL



,













# REGAL GRUNGE

Size :