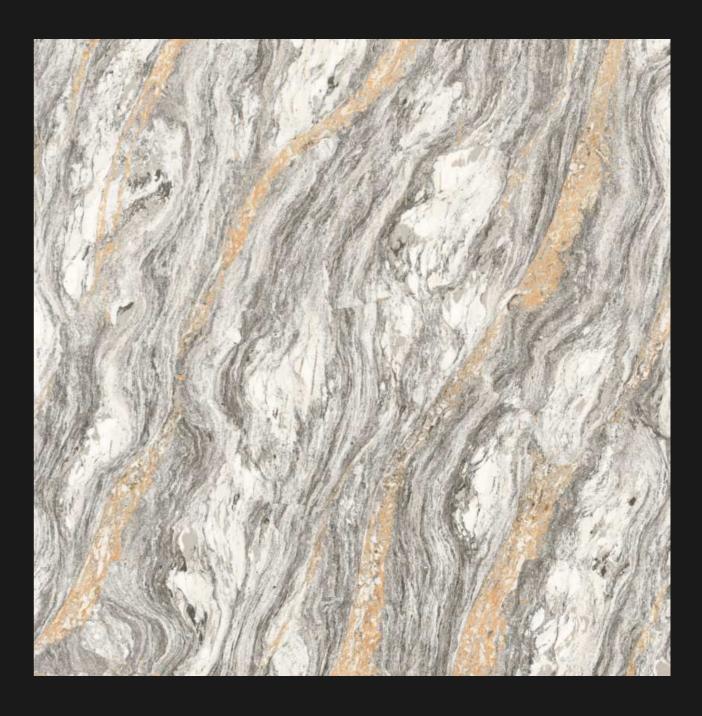

# CIZA DARK GREY

Size : **600x600mm** 

Finish: Glossy

























### CIZA CHOCO

Size : **600x600mm** 

Finish: Glossy





























# CIZA DARK BROWN

Size : **600x600mm** 



































# CIZA LIGHT GREY

Size : **600x600mm** 

Finish: Glossy







EASY









WATER RESISTANT









FIRE











### **CIZA GREEN**

Size : **600x600mm** 

Finish: Glossy



























# CIZA LIGHT BROWN

Size : **600x600mm** 

















WATER RESISTAN



CHEMICAL RESISTANT





















### **CIZA YELLOW**

Size : **600x600mm** 

Finish : Glossy





























# DYNAMIC BEIGE

Size : **600x600mm** 

Finish: Glossy































### **DRAGON WHITE**

Size : **600x600mm** 

Finish: Glossy







DIMENSIONAL



















# DYNAMIC GREY WHITE

Size: 600x600mm



































### MATRIX BEIGE

Size : **600x600mm** 







EASY AINTENANCE



H STRI



HIGH STRENGTH



WATER RESISTAN



CHEMICAL







FIRE RESISTANT



HYGIENIC





# DYNAMIC GREY

Size: 600x600mm

Finish: Glossy





































### MATRIX CHOCO LIGHT

Size: 600x600mm































# MATRIX LIGHT BEIGE

Size: 600x600mm











DIMENSIONAL STABILITY



HIGH STRENGTH



WATER RESISTAN



CHEMICAL RESISTANT







FIRE RESISTANT











# MURATO AQUA

Size : **600x600mm** 

































### **MATRIX CHOCO**

Size : **600x600mm** 







































# MURATO ALMOND

Size : **600x600mm** 







EASY DIMEN



HIG