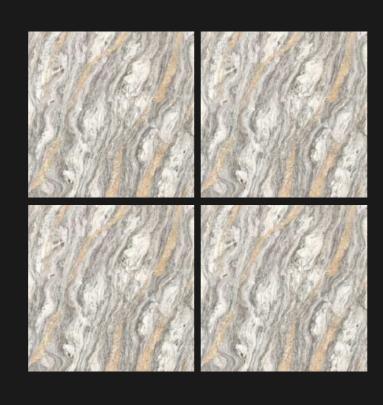

# CIZA DARK GREY

Size : **600x600mm** 

Finish: Glossy

























### CIZA CHOCO

Size : **600x600mm** 

Finish: Glossy





























# CIZA DARK BROWN

Size : **600x600mm** 



































# CIZA LIGHT GREY

Size : **600x600mm** 

Finish: Glossy







EASY









WATER RESISTANT









FIRE











### **CIZA GREEN**

Size : **600x600mm** 

Finish: Glossy



























# CIZA LIGHT BROWN

Size : **600x600mm** 

















WATER RESISTAN



CHEMICAL RESISTANT





















### **CIZA YELLOW**

Size : **600x600mm** 

Finish : Glossy





























# DYNAMIC BEIGE

Size : **600x600mm** 

Finish: Glossy































### **DRAGON WHITE**

Size : **600x600mm** 

Finish: Glossy







DIMENSIONAL



















# DYNAMIC GREY WHITE

Size: 600x600mm



































### MATRIX BEIGE

Size : **600x600mm** 







EASY AINTENANCE



H STRI



HIGH STRENGTH



WATER RESISTAN



CHEMICAL







FIRE RESISTANT



HYGIENIC





# DYNAMIC GREY

Size: 600x600mm

Finish: Glossy





































### MATRIX CHOCO LIGHT

Size: 600x600mm































# MATRIX LIGHT BEIGE

Size: 600x600mm











DIMENSIONAL STABILITY



HIGH STRENGTH



WATER RESISTAN



CHEMICAL RESISTANT







FIRE RESISTANT











# MURATO AQUA

Size : **600x600mm** 

































### **MATRIX CHOCO**

Size : **600x600mm** 







































# MURATO ALMOND

Size : **600x600mm** 







EASY DIMEN



H