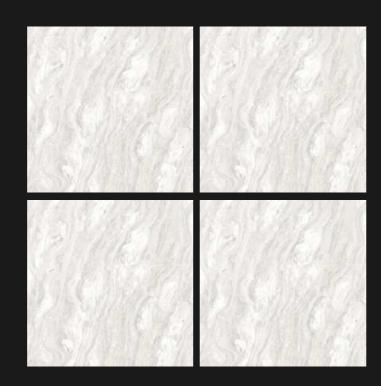

INT**

Size : **600x600mm** 









DIMENSIONAL



















## **MURATO SILVER**

Size : **600x600mm** 



























## **MURATO PINK**

Size : **600x600mm** 















CHEMICAL RESISTANT













## **MURATO SLATE**

Size : **600x600mm** 































#### **STONE CREMA**

Size: 600x600mm







EASY



DIMENSIONAL STABILITY



HIGH STRENGTH



WATER RESISTAN









FIRE RESISTANT



HYGIEN









## **STONE BROWN**

Size : **600x600mm** 

Finish: Glossy





#### **FEATURES**























## STONE DARK GREY

Size : **600x600mm** 











SIONAL ILITY



HIGH STRENGTH



WATER RESISTAN



CHEMICAL



,













# REGAL GRUNGE

Size : **600x600mm** 





























## **STONE LIGHT GREY**

Size: 600x600mm

























#### TECHNOLOGY & AFFILIATIONS











#### OUR CERTIFICATE











#### TILES INSTALLATION



#### **Special Laying Instruction:**

#### **Tiles Spacers**

We always recommend to use the Tile Spacer for laying of different tiles as per its type and size. Tile Spacer is specially designed to create a uniform gap between tiles, this results in proper alignment throughout the tiling area. It is available in different width sizes starting from 2mm width to 10 mm width.

#### Features and Benefits:

- Spacers accommodate the movements due to thermal variations and different loads
- When filled with the right grout material, they can efficiently reduce the free water flow / leakage through the joints and also make the joints anti fungal and anti bacterial
- With sp