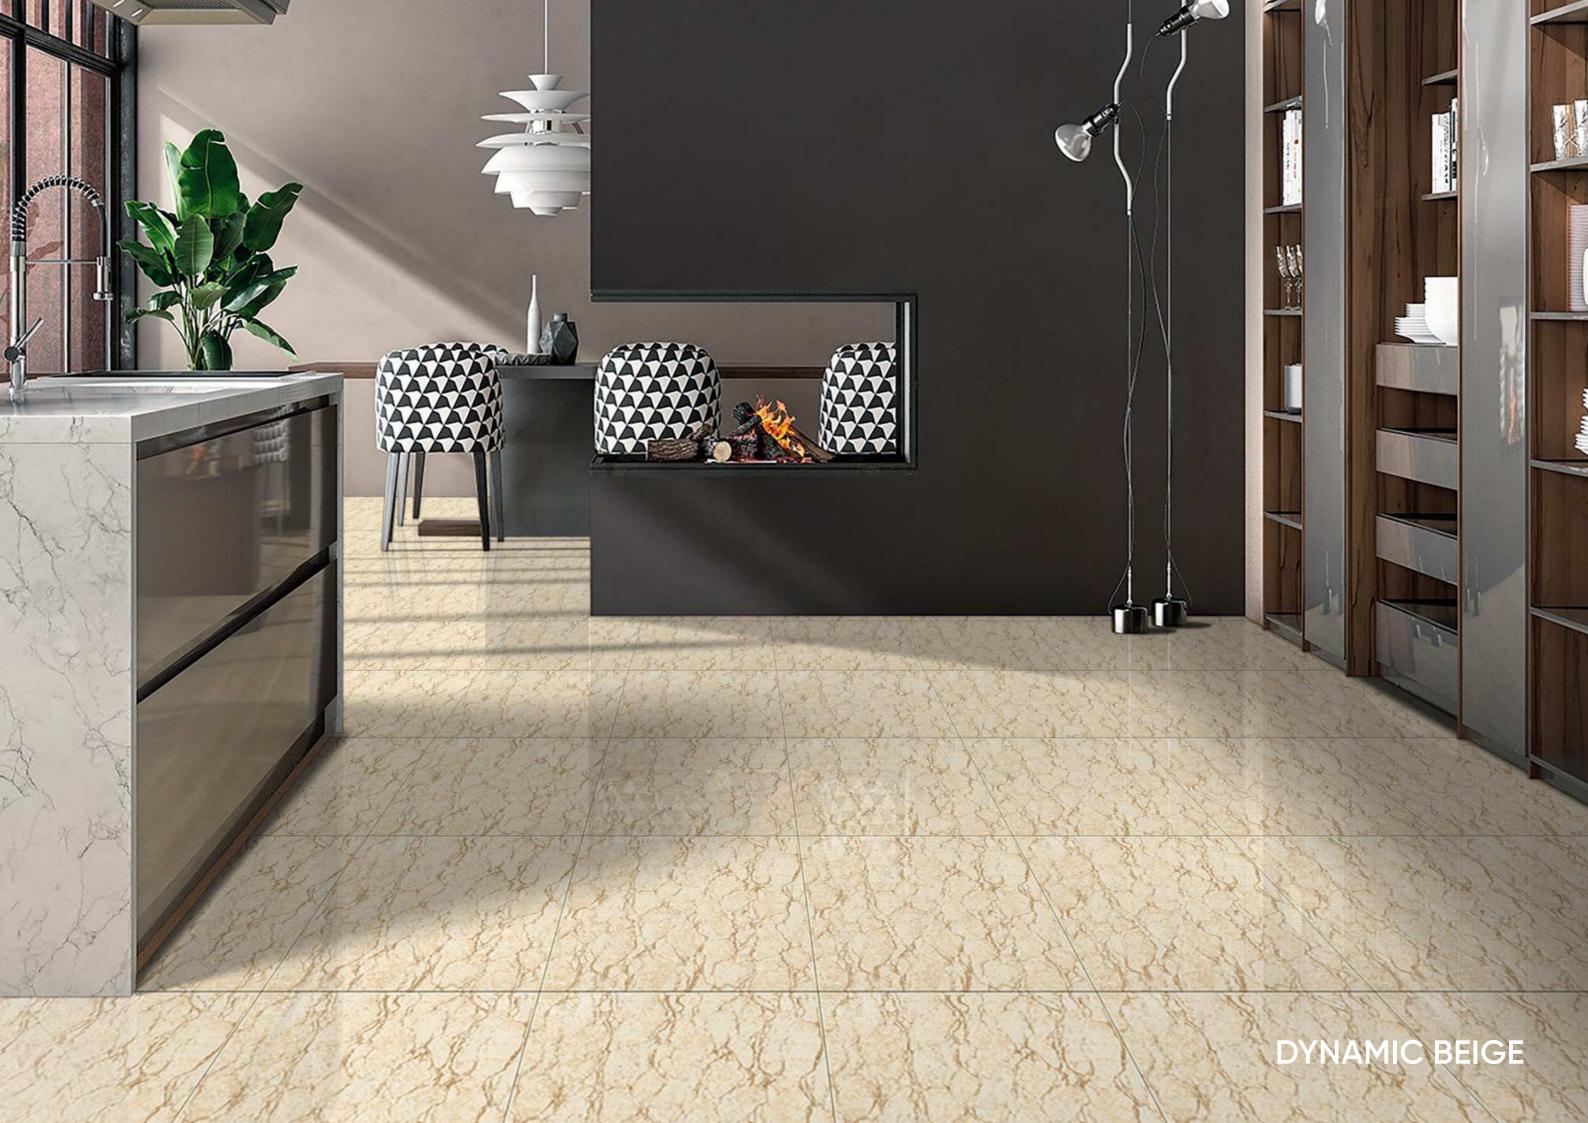

### CIZA BLUE

Size : **600x600mm** 

Finish : Glossy







EASY



IONAL LITY



HIGH STRENGTH



WATER RESISTAN









FIRE RESISTANT









# CIZA DARK GREY

Size : **600x600mm** 

Finish: Glossy

























### CIZA CHOCO

Size : **600x600mm** 

Finish: Glossy





























# CIZA DARK BROWN

Size : **600x600mm** 



































# CIZA LIGHT GREY

Size : **600x600mm** 

Finish: Glossy







EASY









WATER RESISTANT









FIRE











### **CIZA GREEN**

Size : **600x600mm** 

Finish: Glossy



























# CIZA LIGHT BROWN

Size : **600x600mm** 

















WATER RESISTAN



CHEMICAL RESISTANT





















### **CIZA YELLOW**

Size : **600x600mm** 

Finish : Glossy





























# DYNAMIC BEIGE

Size : **600x600mm** 

Finish: Glossy































### **DRAGON WHITE**

Size : **600x600mm** 

Finish: Glossy







DIMENSIONAL



















# DYNAMIC GREY WHITE

Size: 600x600mm



































### MATRIX BEIGE

Size : **600x600mm** 







EASY AINTENANCE



H STRI



HIGH STRENGTH



WATER RESISTAN



CHEMICAL







FIRE RESISTANT



HYGIENIC





# DYNAMIC GREY

Size: 600x600mm

Finish: Glossy





































### MATRIX CHOCO LIGHT

Size: 600x600mm































# MATRIX LIGHT BEIGE

Size: 600x600mm











DIMENSIONAL STABILITY



HIGH STRENGTH



WATER RESISTAN



CHEMICAL RESISTANT







FIRE RESISTANT











# MURATO AQUA

Size : **600x600mm**