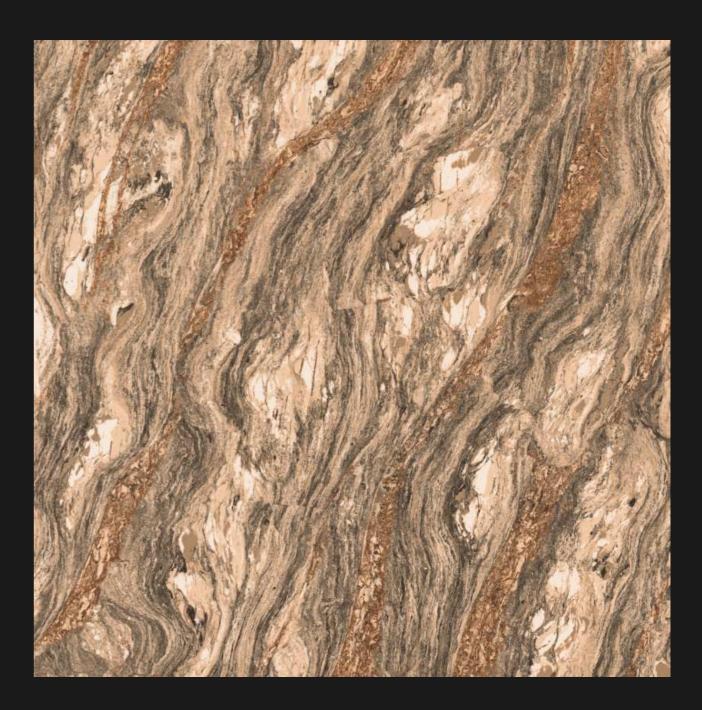

** 





































# MURATO CREMA

Size : **600x600mm** 







































### **MURATO GREY**

Size : **600x600mm** 











































# MURATO GOLD

Size : **600x600mm** 





























## **MURATO MINT**

Size : **600x600mm** 









DIMENSIONAL



















## **MURATO SILVER**

Size : **600x600mm** 



























## **MURATO PINK**

Size : **600x600mm** 















CHEMICAL RESISTANT













## **MURATO SLATE**

Size : **600x600mm** 































#### **STONE CREMA**

Size: 600x600mm







EASY



DIMENSIONAL STABILITY



HIGH STRENGTH



WATER RESISTAN









FIRE RESISTANT



HYGIEN









## **STONE BROWN**

Size : **600x600mm** 

Finish: Glossy





#### **FEATURES**























## STONE DARK GREY

Size : **600x600mm** 











SIONAL ILITY



HIGH STRENGTH



WATER RESISTAN



CHEMICAL



,













# REGAL GRUNGE

Size : **600x600mm** 





























## **STONE LIGHT GREY**

Size: 600x600mm

























#### TECHNOLOGY & AFFILIATIONS











#### OUR CERTIFICATE











#### TILES INSTALLATION



#### **Special Laying Instruction:**

#### **Tiles Spacers**

We always recommend to use the Tile Spacer for laying of different tiles as per its type and size. Tile Spacer is specially designed to create a uniform gap between tiles, this results in proper alignment throughout the tiling area. It is available in different width sizes starting from 2mm width to 10 mm width.

#### Features a