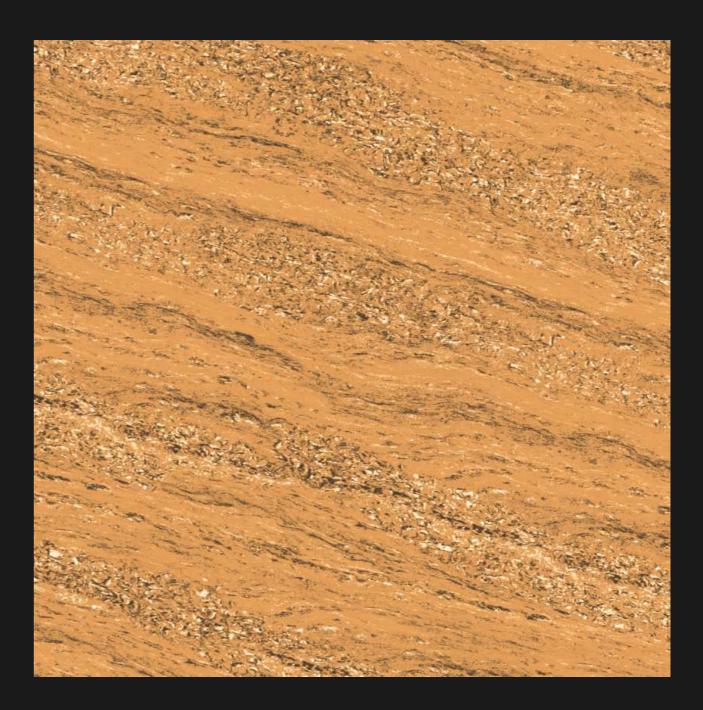

**PUBLIC PLACE** 







### CIZA BLUE

Size : **600x600mm** 

Finish : Glossy







EASY



IONAL LITY



HIGH STRENGTH



WATER RESISTAN









FIRE RESISTANT









# CIZA DARK GREY

Size : **600x600mm** 

Finish: Glossy

























### CIZA CHOCO

Size : **600x600mm** 

Finish: Glossy





























# CIZA DARK BROWN

Size : **600x600mm** 



































# CIZA LIGHT GREY

Size : **600x600mm** 

Finish: Glossy







EASY









WATER RESISTANT









FIRE











### **CIZA GREEN**

Size : **600x600mm** 

Finish: Glossy



























# CIZA LIGHT BROWN

Size : **600x600mm** 

















WATER RESISTAN



CHEMICAL RESISTANT





















### **CIZA YELLOW**

Size : **600x600mm** 

Finish : Glossy





























# DYNAMIC BEIGE

Size : **600x600mm** 

Finish: Glossy































### **DRAGON WHITE**

Size : **600x600mm** 

Finish: Glossy







DIMENSIONAL



















# DYNAMIC GREY WHITE

Size: 600x600mm



































### MATRIX BEIGE

Size : **600x600mm** 







EASY AINTENANCE



H STRI



HIGH STRENGTH



WATER RESISTAN



CHEMICAL







FIRE RESISTANT



HYGIENIC





# DYNAMIC GREY

Size: 600x600mm

Finish: Glossy





































### MATRIX CHOCO LIGHT

Size: 600x600mm































# MATRIX LIGHT BEIGE

Size: 600x600mm











DIMENSIONAL STABILITY



HIGH STRENGTH



WATER RESISTAN



CHEMICAL RESISTANT







FIRE RESISTANT











# MURATO AQUA

Size : **600x600mm**