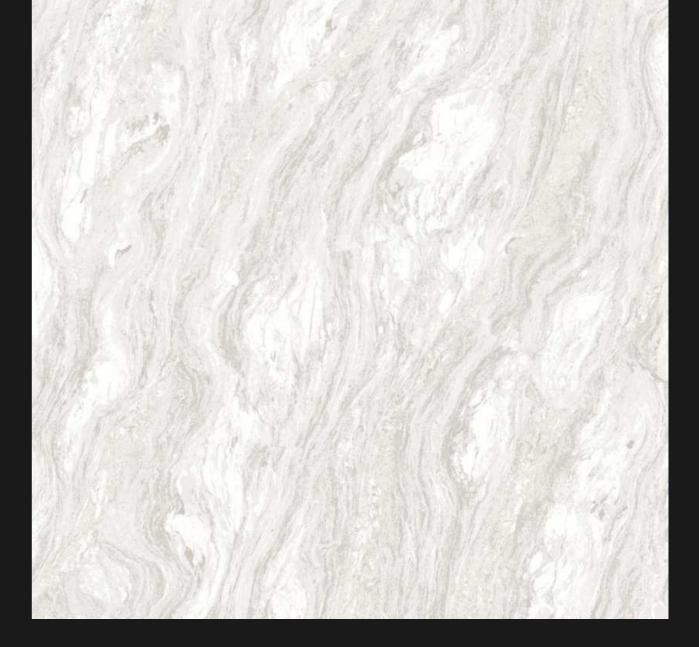

600mm** 









DIMENSIONAL



















## **MURATO SILVER**

Size : **600x600mm** 



























## **MURATO PINK**

Size : **600x600mm** 















CHEMICAL RESISTANT













## **MURATO SLATE**

Size : **600x600mm** 































#### **STONE CREMA**

Size: 600x600mm







EASY



DIMENSIONAL STABILITY



HIGH STRENGTH



WATER RESISTAN









FIRE RESISTANT



HYGIEN









## **STONE BROWN**

Size : **600x600mm** 

Finish: Glossy





#### **FEATURES**























## STONE DARK GREY

Size : **600x600mm** 











SIONAL ILITY



HIGH STRENGTH



WATER RESISTAN



CHEMICAL



,













# REGAL GRUNGE

Size : **600x600mm** 





























## **STONE LIGHT GREY**

Size: 600x600mm

























#### TECHNOLOGY & AFFILIATIONS











#### OUR CERTIFICATE











#### TILES INSTALLATION



#### **Special Laying Instruction:**

#### **Tiles Spacers**

We always recommend to use the Tile Spacer for laying of different tiles as per its type and size. Tile Spacer is specially designed to create a uniform gap between tiles, this results in proper alignment throughout the tiling area. It is available in different width sizes starting from 2mm width to 10 mm width.

#### Features and Benefits:

- Spacers accommodate the movements due to thermal variations and different loads
- When filled with the right grout material, they can efficiently reduce the free water flow / leakage through the joints and also make the joints anti fungal and anti bacterial
- With spacers, we can create