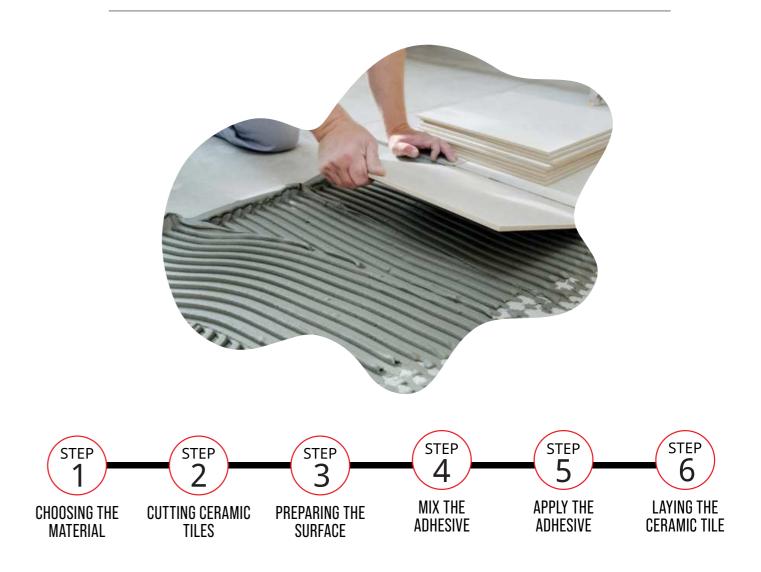

## **MURATO PINK**

Size : **600x600mm** 















CHEMICAL RESISTANT













## **MURATO SLATE**

Size : **600x600mm** 































#### **STONE CREMA**

Size: 600x600mm







EASY



DIMENSIONAL STABILITY



HIGH STRENGTH



WATER RESISTAN









FIRE RESISTANT



HYGIEN









## **STONE BROWN**

Size : **600x600mm** 

Finish: Glossy





#### **FEATURES**























## STONE DARK GREY

Size : **600x600mm** 











SIONAL ILITY



HIGH STRENGTH



WATER RESISTAN



CHEMICAL



,













# REGAL GRUNGE

Size : **600x600mm** 





























## **STONE LIGHT GREY**

Size: 600x600mm

























#### TECHNOLOGY & AFFILIATIONS











#### OUR CERTIFICATE











#### TILES INSTALLATION



#### **Special Laying Instruction:**

#### **Tiles Spacers**

We always recommend to use the Tile Spacer for laying of different tiles as per its type and size. Tile Spacer is specially designed to create a uniform gap between tiles, this results in proper alignment throughout the tiling area. It is available in different width sizes starting from 2mm width to 10 mm width.

#### Features and Benefits:

- Spacers accommodate the movements due to thermal variations and different loads
- When filled with the right grout material, they can efficiently reduce the free water flow / leakage through the joints and also make the joints anti fungal and anti bacterial
- With spacers, we can create uniform designs and pattern
- Improved aesthetics and dimensional stability to the entire tile/ stone