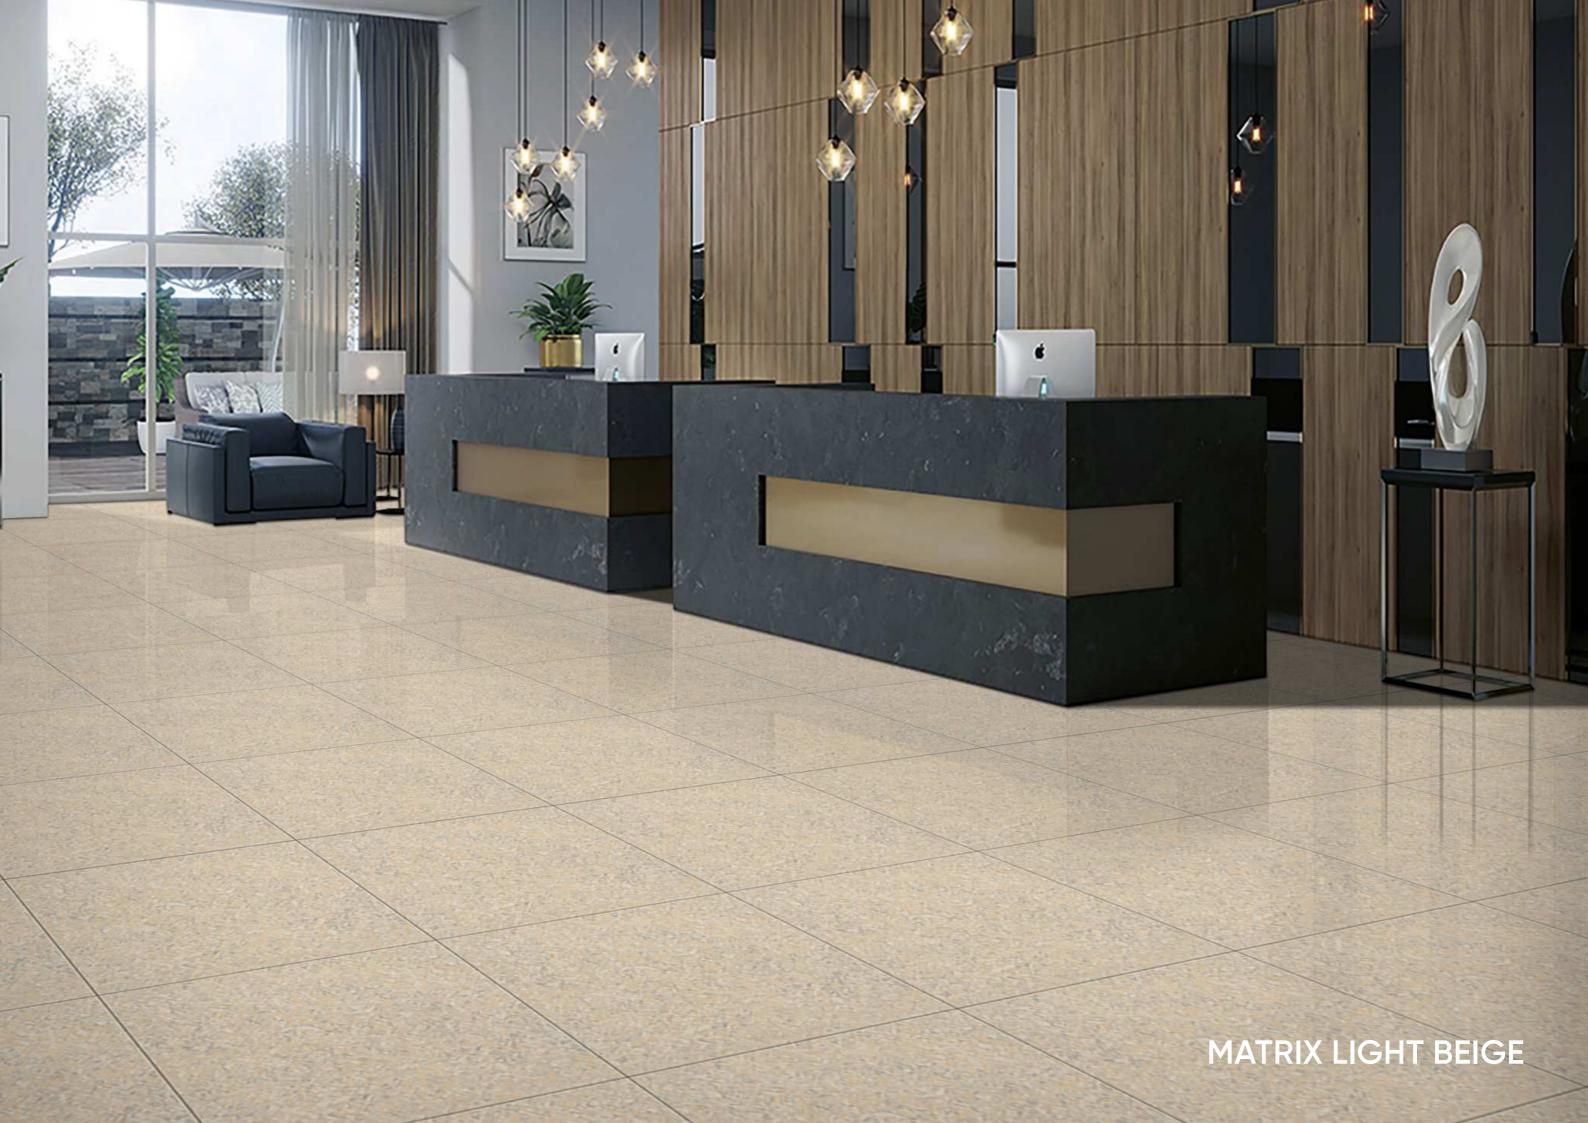

# MATRIX LIGHT BEIGE

Size: 600x600mm

DIMENSIONAL STABILITY

HIGH STRENGTH

WATER RESISTAN

CHEMICAL RESISTANT

FIRE RESISTANT