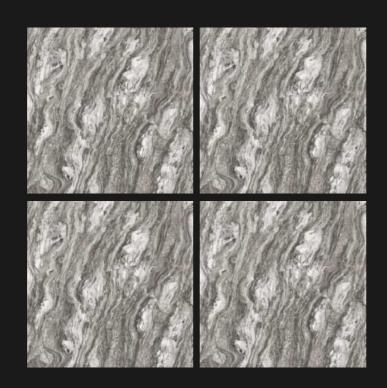

# CIZA LIGHT GREY

Size : **600x600mm** 

Finish: Glossy

EASY

WATER RESISTANT

FIRE