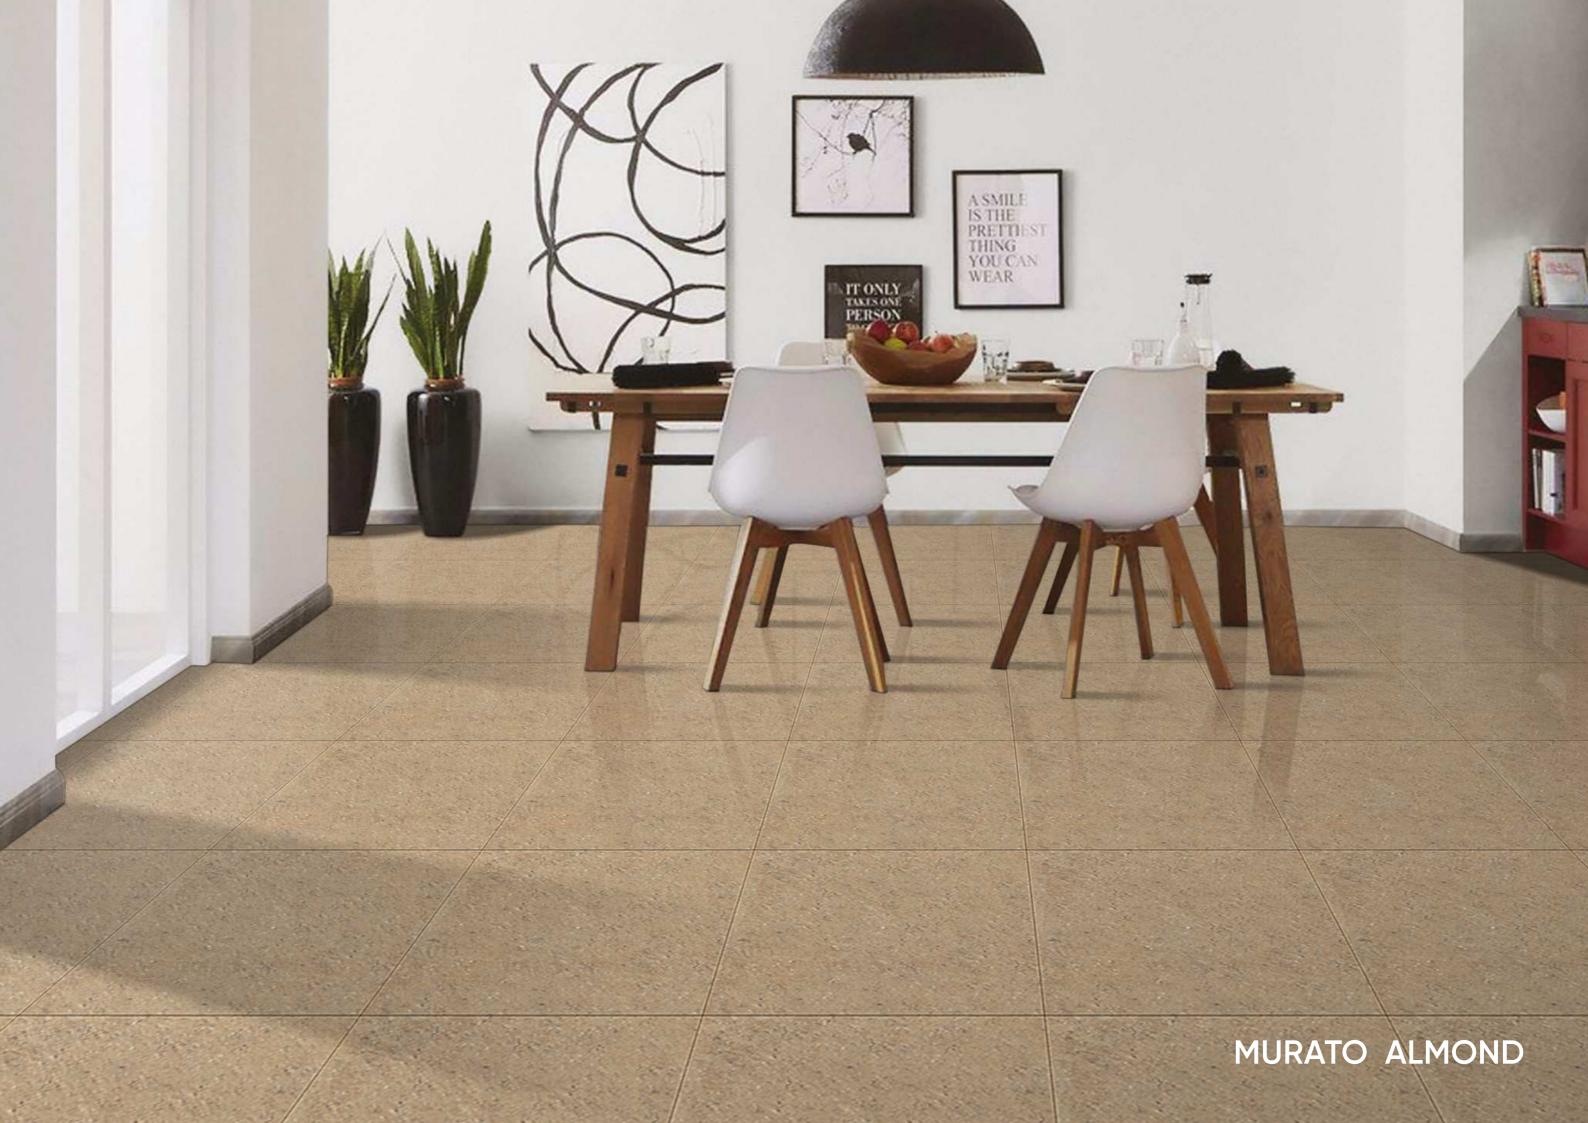

# MURATO ALMOND

Size : **600x600mm** 

EASY DIMEN

HIGH STRENGTI

ANCE STABILITY

IMPACT RESISTANCE

FIRE RESISTANT

HYGIENI