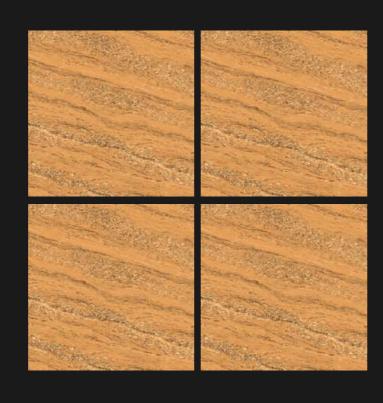

** 

**PUBLIC PLACE** 







### CIZA BLUE

Size : **600x600mm** 

Finish : Glossy







EASY



IONAL LITY



HIGH STRENGTH



WATER RESISTAN









FIRE RESISTANT









# CIZA DARK GREY

Size : **600x600mm** 

Finish: Glossy

























### CIZA CHOCO

Size : **600x600mm** 

Finish: Glossy





























# CIZA DARK BROWN

Size : **600x600mm** 



































# CIZA LIGHT GREY

Size : **600x600mm** 

Finish: Glossy







EASY









WATER RESISTANT









FIRE











### **CIZA GREEN**

Size : **600x600mm** 

Finish: Glossy



























# CIZA LIGHT BROWN

Size : **600x600mm** 

















WATER RESISTAN



CHEMICAL RESISTANT





















### **CIZA YELLOW**

Size : **600x600mm** 

Finish : Glossy





























# DYNAMIC BEIGE

Size : **600x600mm** 

Finish: Glossy































### **DRAGON WHITE**

Size : **600x600mm** 

Finish: Glossy







DIMENSIONAL



















# DYNAMIC GREY WHITE

Size: 600x600mm



































### MATRIX BEIGE

Size : **600x600mm** 







EASY AINTENANCE



H STRI



HIGH STRENGTH



WATER RESISTAN



CHEMICAL







FIRE RESISTANT



HYGIENIC





# DYNAMIC GREY

Size: 600x600mm

Finish: Glossy





































### MATRIX CHOCO LIGHT

Size: 600x600mm































# MATRIX LIGHT BEIGE

Size: 600x600mm











DIMENSIONAL STABILITY



HIGH STRENGTH



WATER RESISTAN



CHEMICAL RESISTANT







FIRE RESISTANT











# MURATO AQUA

Size : **600x600mm**