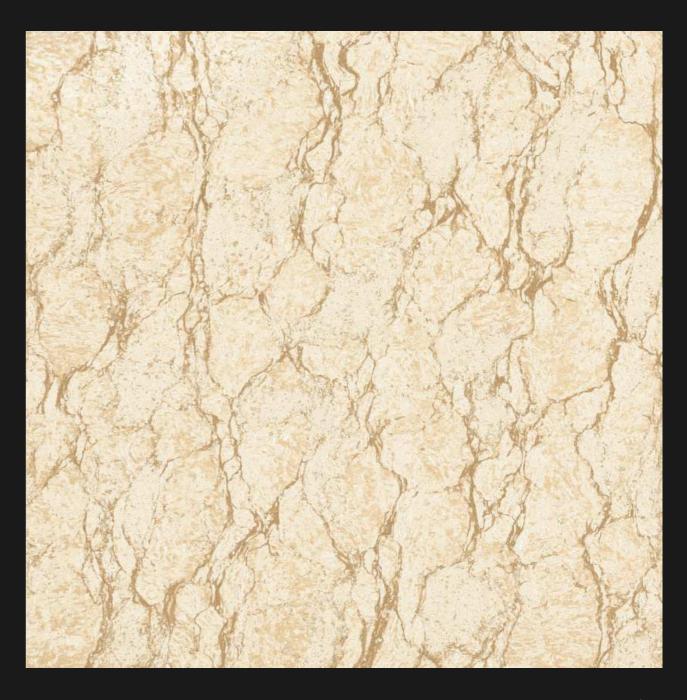

EASY



IONAL LITY



HIGH STRENGTH



WATER RESISTAN









FIRE RESISTANT









# CIZA DARK GREY

Size : **600x600mm** 

Finish: Glossy

























### CIZA CHOCO

Size : **600x600mm** 

Finish: Glossy





























# CIZA DARK BROWN

Size : **600x600mm** 



































# CIZA LIGHT GREY

Size : **600x600mm** 

Finish: Glossy







EASY









WATER RESISTANT









FIRE











### **CIZA GREEN**

Size : **600x600mm** 

Finish: Glossy



























# CIZA LIGHT BROWN

Size : **600x600mm** 

















WATER RESISTAN



CHEMICAL RESISTANT





















### **CIZA YELLOW**

Size : **600x600mm** 

Finish : Glossy





























# DYNAMIC BEIGE

Size : **600x600mm** 

Finish: Glossy































### **DRAGON WHITE**

Size : **600x600mm** 

Finish: Glossy







DIMENSIONAL



















# DYNAMIC GREY WHITE

Size: 600x600mm



































### MATRIX BEIGE

Size : **600x600mm** 







EASY AINTENANCE



H STRI



HIGH STRENGTH



WATER RESISTAN



CHEMICAL







FIRE RESISTANT



HYGIENIC





# DYNAMIC GREY

Size: 600x600mm

Finish: Glossy





































### MATRIX CHOCO LIGHT

Size: 600x600mm































# MATRIX LIGHT BEIGE

Size: 600x600mm











DIMENSIONAL STABILITY



HIGH STRENGTH



WATER RESISTAN



CHEMICAL RESISTANT







FIRE RESISTANT











# MURATO AQUA

Size : **600x600mm** 

































### **MATRIX CHOCO**

Size : **600x600mm**