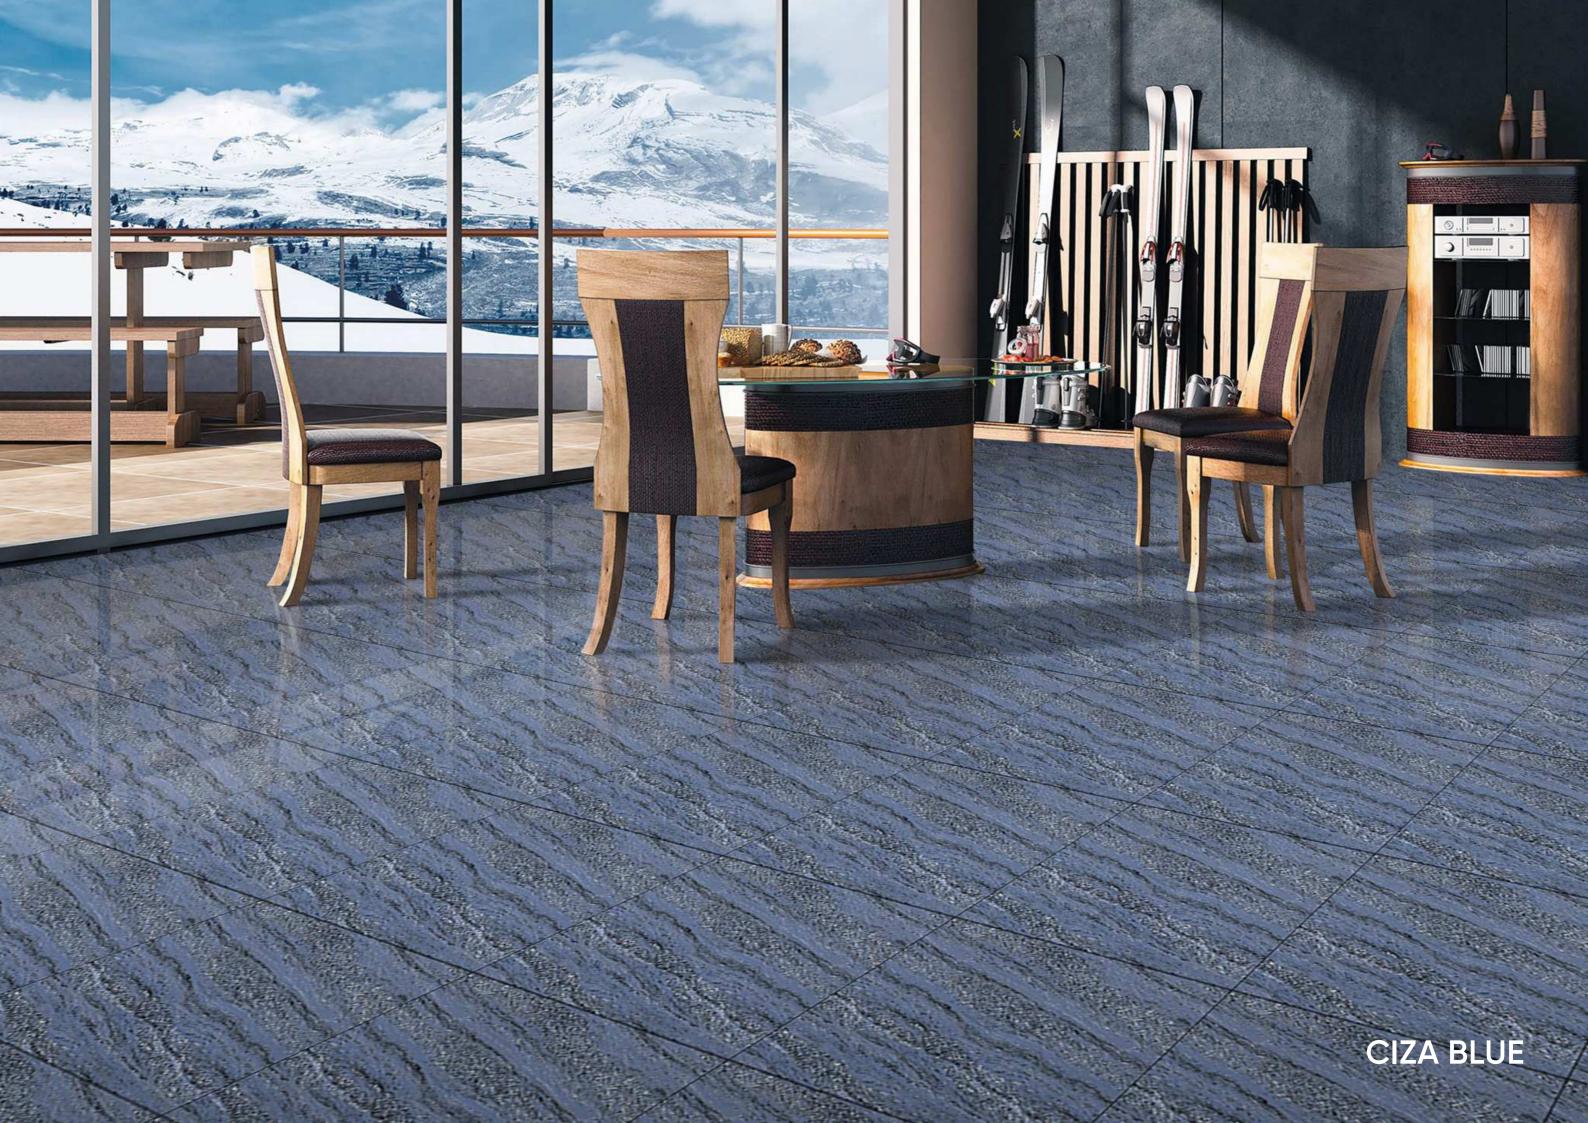

### CIZA BLUE

Size : **600x600mm** 

Finish : Glossy

EASY

IONAL LITY

HIGH STRENGTH

WATER RESISTAN

FIRE RESISTANT