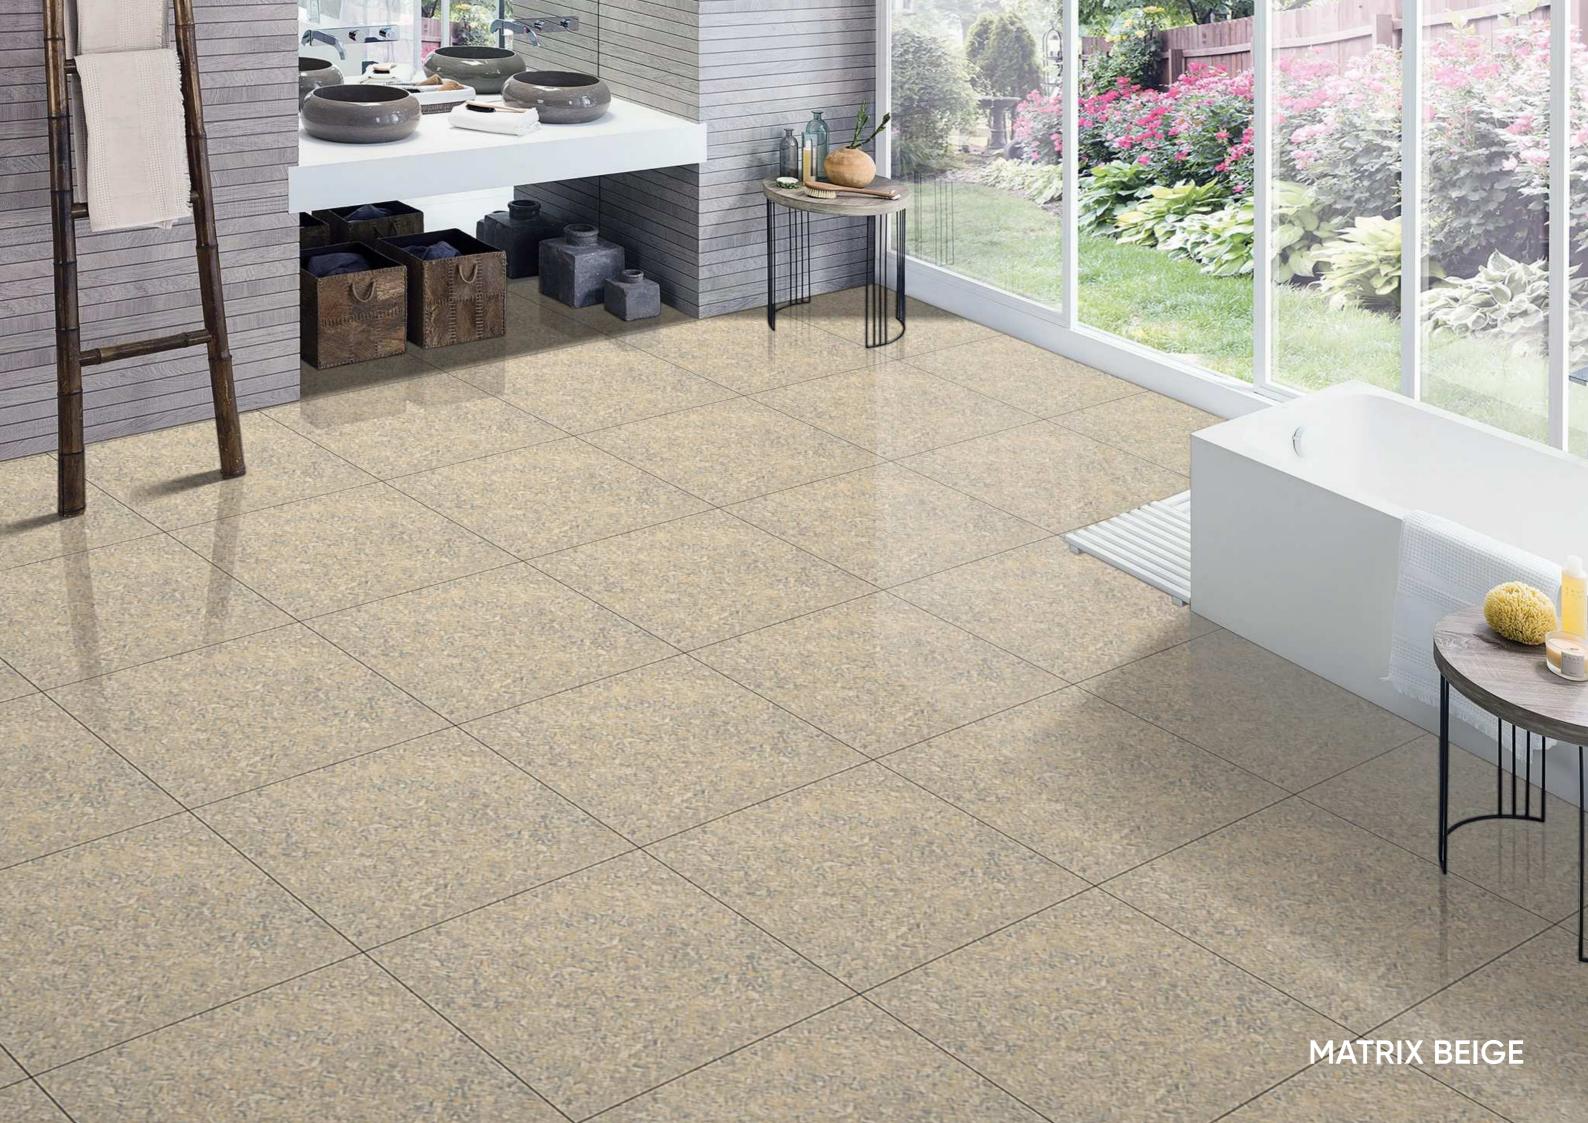

### MATRIX BEIGE

Size : **600x600mm** 

EASY AINTENANCE

H STRI

HIGH STRENGTH

WATER RESISTAN

CHEMICAL

FIRE RESISTANT