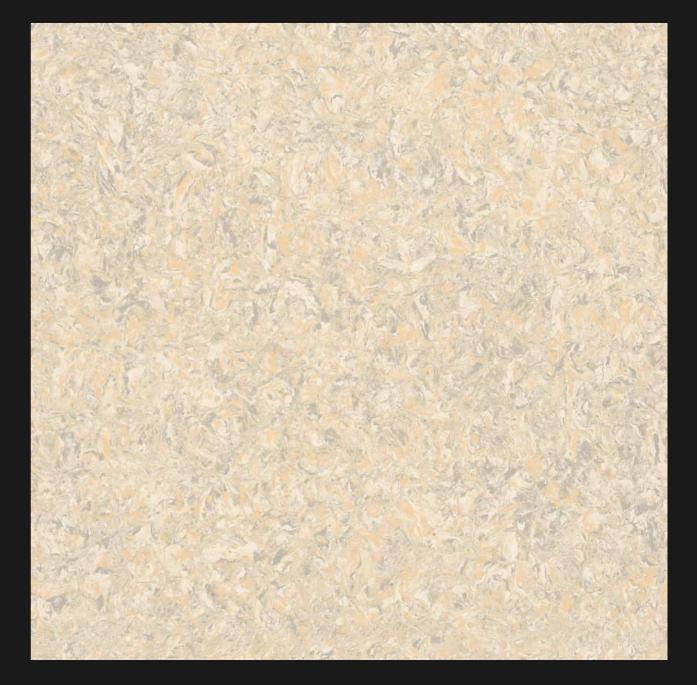

W**

Size : **600x600mm** 

Finish : Glossy





























# DYNAMIC BEIGE

Size : **600x600mm** 

Finish: Glossy































### **DRAGON WHITE**

Size : **600x600mm** 

Finish: Glossy







DIMENSIONAL



















# DYNAMIC GREY WHITE

Size: 600x600mm



































### MATRIX BEIGE

Size : **600x600mm** 







EASY AINTENANCE



H STRI



HIGH STRENGTH



WATER RESISTAN



CHEMICAL







FIRE RESISTANT



HYGIENIC





# DYNAMIC GREY

Size: 600x600mm

Finish: Glossy





































### MATRIX CHOCO LIGHT

Size: 600x600mm































# MATRIX LIGHT BEIGE

Size: 600x600mm











DIMENSIONAL STABILITY



HIGH STRENGTH



WATER RESISTAN



CHEMICAL RESISTANT







FIRE RESISTANT











# MURATO AQUA

Size : **600x600mm** 

































### **MATRIX CHOCO**

Size : **600x600mm** 







































# MURATO ALMOND

Size : **600x600mm** 







EASY DIMEN



HIGH STRENGTI





ANCE STABILITY



IMPACT RESISTANCE



FIRE RESISTANT



HYGIENI





# **MURATO BEIGE**

Size : **600x600mm** 



































# MURATO BROWN

Size : **600x600mm** 





































# MURATO BLUE

Size: **600x600mm** 





































# MURATO CREMA

Size : **600x600mm** 







































### **MURATO GREY**

Size : **600x600mm** 











































# MURATO GOLD

Size : **600x600mm** 





























## **MURATO MINT**

Size : **600x600mm