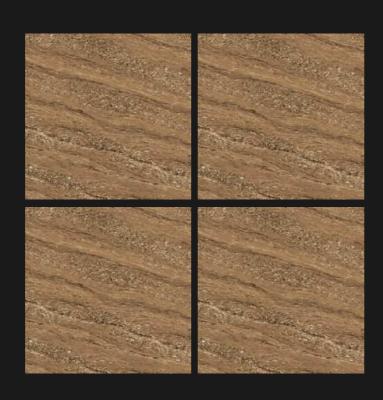

d outdoors with the aesthetic and resilient qualities of the exclusive collection.

#### **APLLICATION AREA**



**KITCHEN** 

LIVING ROOM



**CORPORATE OFFICES** 

**HOTEL & RESTOURANTS** 



**BATHROOM** 

**PUBLIC PLACE** 







### CIZA BLUE

Size : **600x600mm** 

Finish : Glossy







EASY



IONAL LITY



HIGH STRENGTH



WATER RESISTAN









FIRE RESISTANT









# CIZA DARK GREY

Size : **600x600mm** 

Finish: Glossy

























### CIZA CHOCO

Size : **600x600mm** 

Finish: Glossy





























# CIZA DARK BROWN

Size : **600x600mm** 



































# CIZA LIGHT GREY

Size : **600x600mm** 

Finish: Glossy







EASY









WATER RESISTANT









FIRE











### **CIZA GREEN**

Size : **600x600mm** 

Finish: Glossy



























# CIZA LIGHT BROWN

Size : **600x600mm** 

















WATER RESISTAN



CHEMICAL RESISTANT





















### **CIZA YELLOW**

Size : **600x600mm** 

Finish : Glossy





























# DYNAMIC BEIGE

Size : **600x600mm** 

Finish: Glossy































### **DRAGON WHITE**

Size : **600x600mm** 

Finish: Glossy







DIMENSIONAL



















# DYNAMIC GREY WHITE

Size: 600x600mm



































### MATRIX BEIGE

Size : **600x600mm** 







EASY AINTENANCE



H STRI



HIGH STRENGTH



WATER RESISTAN



CHEMICAL







FIRE RESISTANT



HYGIENIC





# DYNAMIC GREY

Size: 600x600mm

Finish: Glossy





































### MATRIX CHOCO LIGHT

Size: 600x600mm