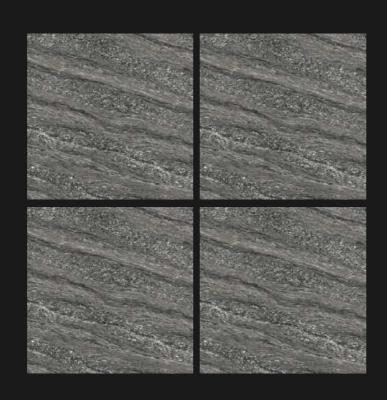

llbody composition boasts high strength and resistance ideal for high traffic also.



ECOLOGICAL & SUSTAINABLE

The collection is a sustainable alternative to marble flooring making it ecological.



LOW WATER ABSORPTION

Exceptionally nonporous surface and revolutionary digital print make surface low water absorbing. Explore extensive application indoors and outdoors with the aesthetic and resilient qualities of the exclusive collection.

#### **APLLICATION AREA**



**KITCHEN** 

LIVING ROOM



**CORPORATE OFFICES** 

**HOTEL & RESTOURANTS** 



**BATHROOM** 

**PUBLIC PLACE** 







### CIZA BLUE

Size : **600x600mm** 

Finish : Glossy







EASY



IONAL LITY



HIGH STRENGTH



WATER RESISTAN









FIRE RESISTANT









# CIZA DARK GREY

Size : **600x600mm** 

Finish: Glossy

























### CIZA CHOCO

Size : **600x600mm** 

Finish: Glossy





























# CIZA DARK BROWN

Size : **600x600mm** 



































# CIZA LIGHT GREY

Size : **600x600mm** 

Finish: Glossy







EASY









WATER RESISTANT









FIRE











### **CIZA GREEN**

Size : **600x600mm** 

Finish: Glossy



























# CIZA LIGHT BROWN

Size : **600x600mm** 

















WATER RESISTAN



CHEMICAL RESISTANT





















### **CIZA YELLOW**

Size : **600x600mm** 

Finish : Glossy





























# DYNAMIC BEIGE

Size : **600x600mm** 

Finish: Glossy































### **DRAGON WHITE**

Size : **600x600mm** 

Finish: Glossy







DIMENSIONAL



















# DYNAMIC GREY WHITE

S