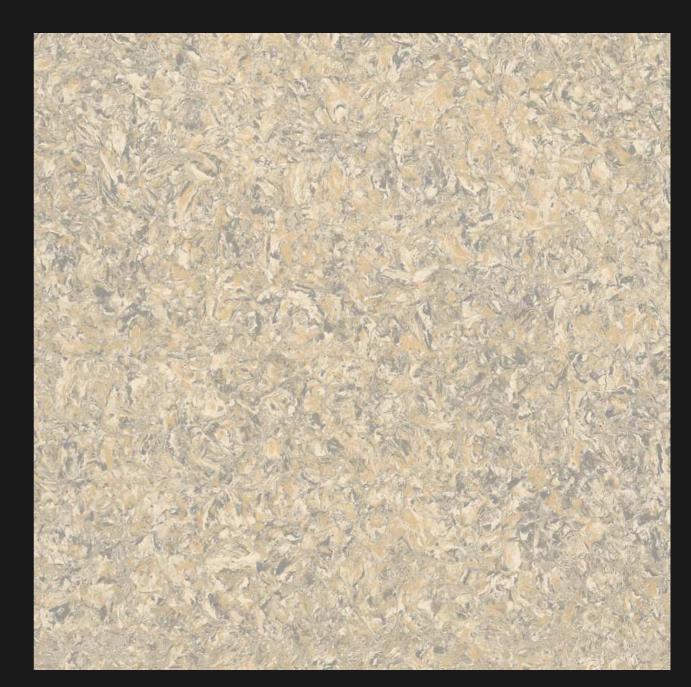

### MATRIX BEIGE

Size : **600x600mm** 

EASY AINTENANCE

H STRI

HIGH STRENGTH

WATER RESISTAN

CHEMICAL

FIRE RESISTANT