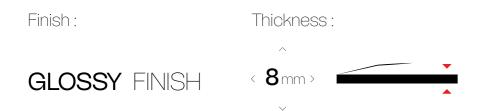

#### PACKING DETAIL

| Size                   | 600x600mm    |  |
|------------------------|--------------|--|
| Thickness<br>(approx.) | 8 mm         |  |
| Pieces / Box           | 4 pcs.       |  |
| Area / Box             | 1.44 sq.mtr. |  |
| Wt./Box<br>(approx.)   | 26-27 Kgs.   |  |