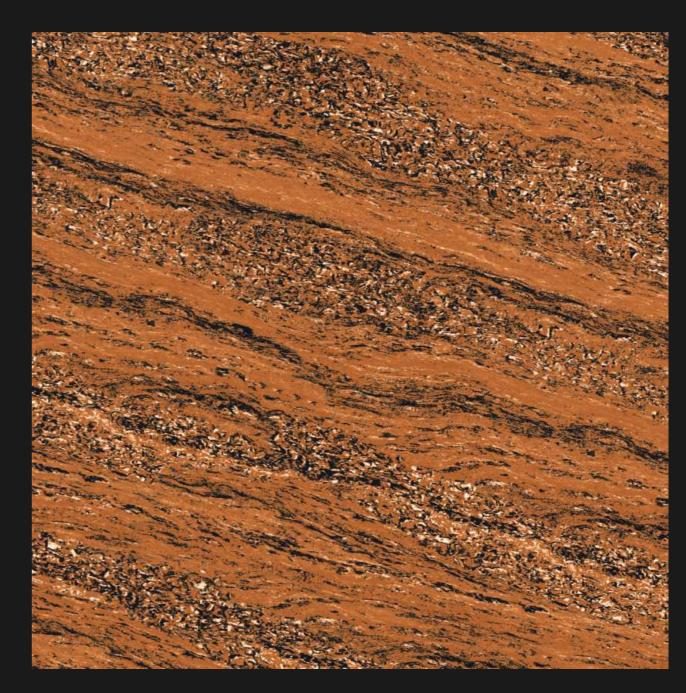

# CIZA LIGHT GREY

Size : **600x600mm** 

Finish: Glossy

EASY

WATER RESISTANT

FIRE